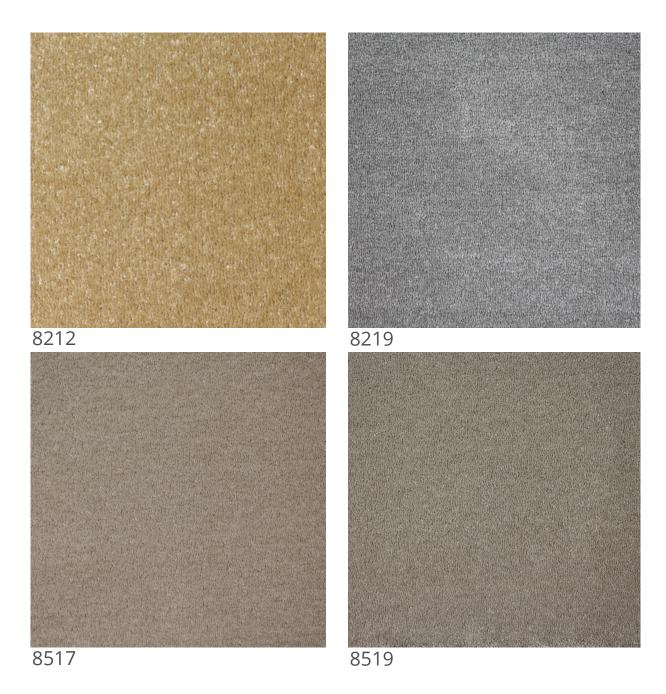

### CARPET ROLL COLLECTION

Corsica is a thick pile, contemporary, soft and solid colour tufted carpet manufactured in Turkey. This collection is available in 8 original blends of colour and crafted from 100% PP with AB Action Back providing increased softness and comfort underfoot-make it ideal for high quality use.