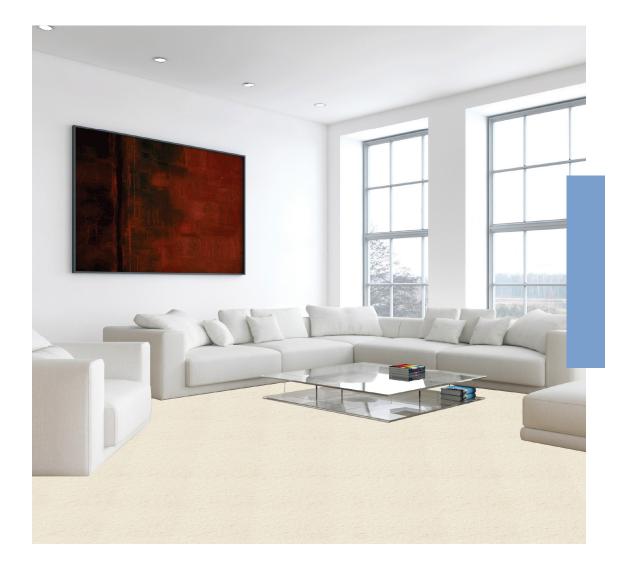

### Corsica Collection

### CARPET ROLL COLLECTION

Corsica is a thick pile, contemporary, soft and solid colour tufted carpet manufactured in Turkey. This collection is available in 8 original blends of colour and crafted from 100% PP with AB Action Back providing increased softness and comfort underfoot-make it ideal for high quality use.

# Corsica Collection

## Corsica Collection