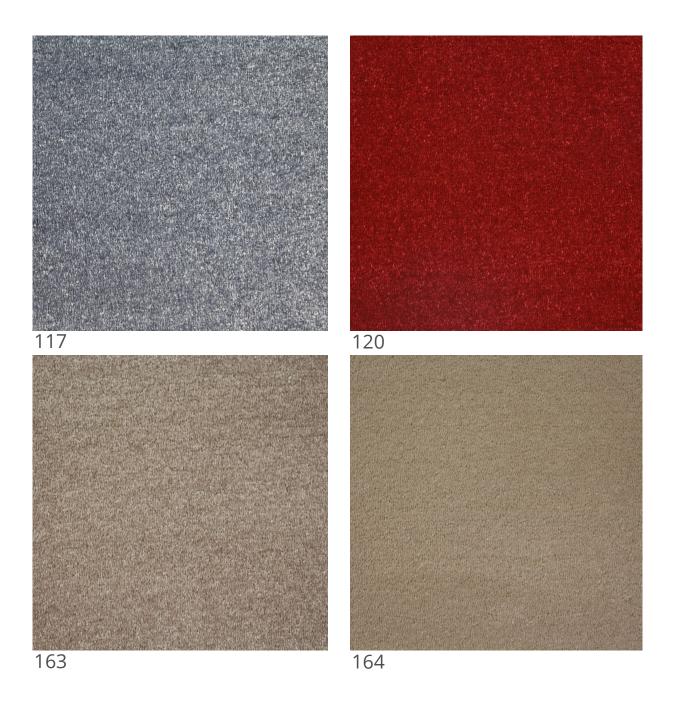

### CARPET ROLL COLLECTION

Corsica is a thick pile, contemporary, soft and solid colour tufted carpet manufactured in Turkey. This collection is available in 8 original blends of colour and crafted from 100% PP with AB Action Back providing increased softness and comfort underfoot-make it ideal for high quality use.