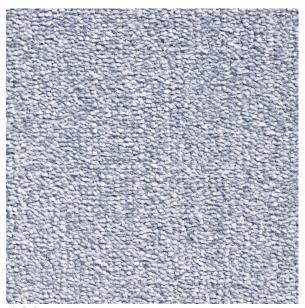

## Florence Collection

### CARPET ROLL COLLECTION



Florence is an elegant solid colour tufted carpet manufactured in the Netherlands. This collection is available in 6 original blends of colour and crafted from 100% PP ensuring superior softness and comfort underfoot-make it ideal for high quality I use.

# Florence Collection



#### Specifications

Origin: Netherlands

Manufacturing Process: Cut Pile

Manufacturing Composition: Tufting 1/10

Pile Content: 100% PP

Primary Backing: Woven PP

Pile Weight: 1.975 gr/sq.m Total Weight: 2.890 gr/sq.m

Pile Height: 11 mm Total Height: 13 mm

## Florence Collection





114 180

#### Specifications

Origin:

Manufacturing Process:

Manufacturing Composition:

Pile Content:

Primary Backing:

Pile Weight: Total Weight:

Pile Height: Total Height: Netherlands

Cut Pile

Tufting 1/10

100% PP

Woven PP

1.975 gr/sq.m

2.890 gr/sq.m

11 mm 13 mm