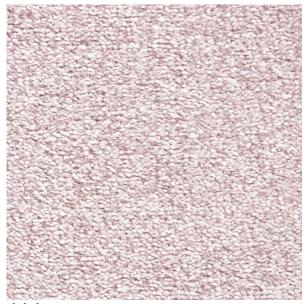

## Florence Collection

### CARPET ROLL COLLECTION



Florence is an elegant solid colour tufted carpet manufactured in the Netherlands. This collection is available in 6 original blends of colour and crafted from 100% PP ensuring superior softness and comfort underfoot-make it ideal for high quality I use.

# Florence Collection



#### Specifications

Origin: Netherlands

Manufacturing Process: Cut Pile

Manufacturing Composition: Tufting 1/10

Pile Content: 100% PP

Primary Backing: Woven PP

Pile Weight: 1.975 gr/sq.m Total Weight: 2.890 gr/sq.m

Pile Height: 11 mm Total Height: 13 mm

## Florence Collection





114 180

#### Specifications

Origin:

Manufacturing Process:

Manufacturing Composition:

Pile Content:

Primary Backing:

Pile Weight: Total Weight:

Pile Height: Total Height: Netherlands

Cut Pile

Tufting 1/10

100% PP

Woven PP

1.975 gr/sq.m

2.890 gr/sq.m

11 mm 13 mm