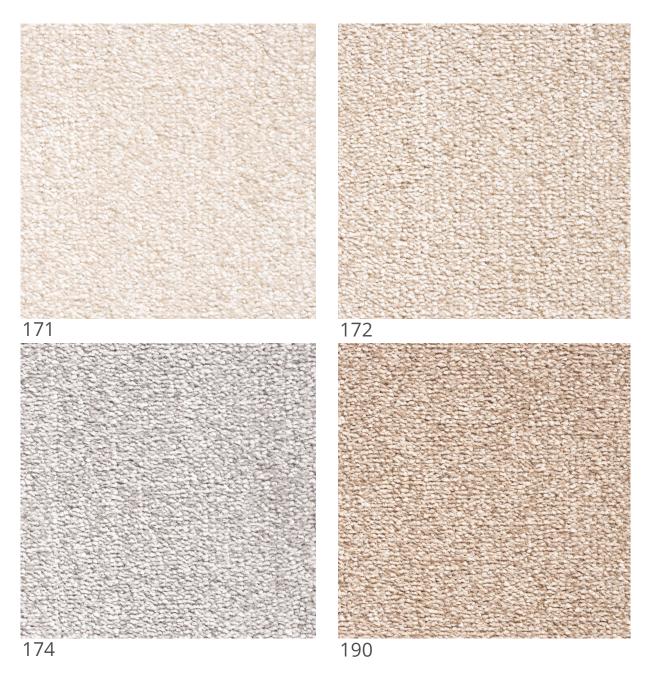

## Florence Collection

### CARPET ROLL COLLECTION



Florence is an elegant solid colour tufted carpet manufactured in the Netherlands. This collection is available in 6 original blends of colour and crafted from 100% PP ensuring superior softness and comfort underfoot-make it ideal for high quality I use.

# Florence Collection



#### Specifications

Origin: Netherlands

Manufacturing Process: Cut Pile

Manufacturing Composition: Tufting 1/10

Pile Content: 100% PP

Primary Backing: Woven PP

Pile Weight: 1.975 gr/sq.m Total Weight: 2.890 gr/sq.m

Pile Height: 11 mm Total Height: 13 mm

## Florence Collection





114 180

#### Specifications

Origin:

Manufacturing Process:

Manufacturing Composition:

Pile Content:

Primary Backing:

Pile Weight: Total Weight:

Pile Height: Total Height: Netherlands

Cut Pile

Tufting 1/10

100% PP

Woven PP

1.975 gr/sq.m

2.890 gr/sq.m

11 mm 13 mm