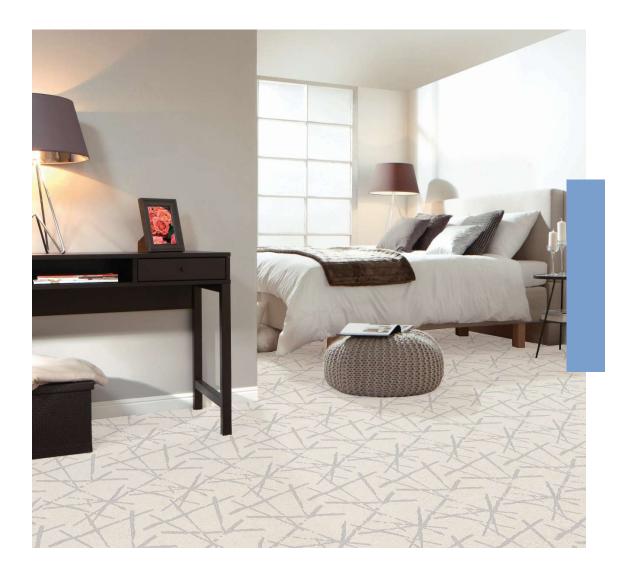

## Lineto Collection

### CARPET ROLL COLLECTION

Lineto is a contemporary, soft, abstract pattern line carpet manufactured in Turkey. This collection is available in 6 original blends of colour and crafted from 100% PP shining and shrinking polyester providing increased softness and comfort. Lineto is visually striking in appearance and provides a contemporary and elegant appearance.