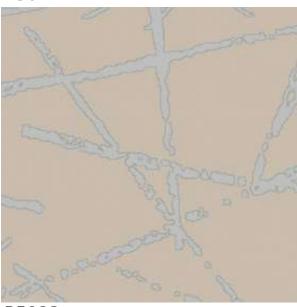

## Lineto Collection

### CARPET ROLL COLLECTION



Lineto is a contemporary, soft, abstract pattern line carpet manufactured in Turkey. This collection is available in 6 original blends of colour and crafted from 100% PP shining and shrinking polyester providing increased softness and comfort. Lineto is visually striking in appearance and provides a contemporary and elegant appearance.

# Lineto Collection







P5014



P5023

P5042

#### Specifications

Origin: Turkey Manufacturing Process: Cut Pile

Pile Content: 100% PP Heatset

Shining & Shrinking Polyester

Primary Backing: Woven PP

Density: 444,000 Pts

Total Weight: 2.500 gr/sq.m

Total Height: 11 mm

## Lineto Collection





P5054 P5017

### Specifications

Origin: Turkey
Manufacturing Process: Cut Pile

Pile Content: 100% PP Heatset

Shining & Shrinking Polyester

Primary Backing: Woven PP
Density: 444,000 Pts
Total Weight: 2.500 gr/sq.m

Total Height: 11 mm