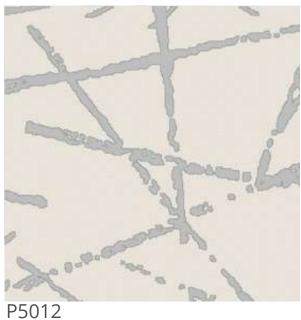

## Lineto Collection

### CARPET ROLL COLLECTION



Lineto is a contemporary, soft, abstract pattern line carpet manufactured in Turkey. This collection is available in 6 original blends of colour and crafted from 100% PP shining and shrinking polyester providing increased softness and comfort. Lineto is visually striking in appearance and provides a contemporary and elegant appearance.

# Lineto Collection







P5014



P5023

P5042

#### Specifications

Origin: Turkey Manufacturing Process: Cut Pile

Pile Content: 100% PP Heatset

Shining & Shrinking Polyester

Primary Backing: Woven PP

Density: 444,000 Pts

Total Weight: 2.500 gr/sq.m

Total Height: 11 mm

## Lineto Collection





P5054 P5017

### Specifications

Origin: Turkey
Manufacturing Process: Cut Pile

Pile Content: 100% PP Heatset

Shining & Shrinking Polyester

Primary Backing: Woven PP
Density: 444,000 Pts
Total Weight: 2.500 gr/sq.m

Total Height: 11 mm