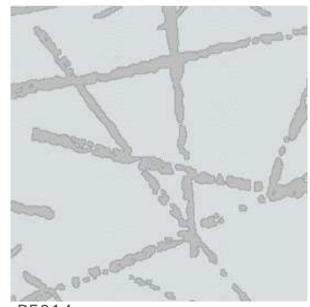

## Lineto Collection

### CARPET ROLL COLLECTION



Lineto is a contemporary, soft, abstract pattern line carpet manufactured in Turkey. This collection is available in 6 original blends of colour and crafted from 100% PP shining and shrinking polyester providing increased softness and comfort. Lineto is visually striking in appearance and provides a contemporary and elegant appearance.

# Lineto Collection







P5014



P5023

P5042

#### Specifications

Origin: Turkey Manufacturing Process: Cut Pile

Pile Content: 100% PP Heatset

Shining & Shrinking Polyester

Primary Backing: Woven PP

Density: 444,000 Pts

Total Weight: 2.500 gr/sq.m

Total Height: 11 mm

## Lineto Collection





P5054 P5017

### Specifications

Origin: Turkey
Manufacturing Process: Cut Pile

Pile Content: 100% PP Heatset

Shining & Shrinking Polyester

Primary Backing: Woven PP
Density: 444,000 Pts
Total Weight: 2.500 gr/sq.m

Total Height: 11 mm