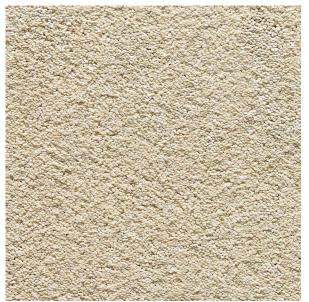

## Newport Collection

CARPET ROLL COLLECTION



Newport is an elegant, soft solid colour tufted carpet manufactured in Belgium. This collection is available in 6 original blends of colour and crafted from 100% Leonis PP ensuring superior softness and comfort underfoot-make it ideal for high quality residential use.

# Newport



### Specifications

Origin: Belgium
Manufacturing Process: Cut Pile

Manufacturing Composition: Tufting 1/10
Pile Content: 100% PP

Primary Backing: Woven PP

Pile Weight: 2.000 gr/sq.m Total Weight: 2.750 gr/sq.m

Pile Height: 12 mm Total Height: 14 mm

## Newport





240 – Light Beige

920

#### Specifications

Origin: Belgium
Manufacturing Process: Cut Pile

Manufacturing Composition: Tufting 1/10
Pile Content: 100% PP

Primary Backing: Woven PP

Pile Weight: 2.000 gr/sq.m Total Weight: 2.750 gr/sq.m

Pile Height: 12 mm Total Height: 14 mm