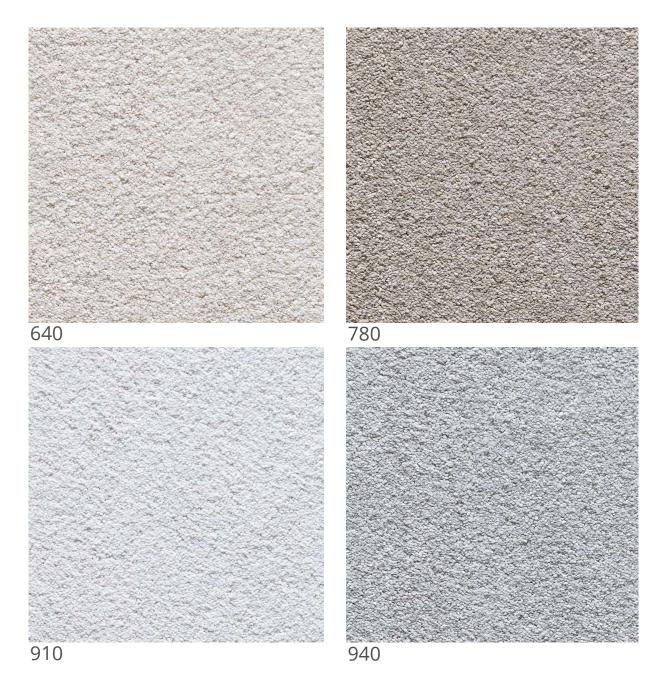

## Newport Collection

CARPET ROLL COLLECTION

Newport is an elegant, soft solid colour tufted carpet manufactured in Belgium. This collection is available in 6 original blends of colour and crafted from 100% Leonis PP ensuring superior softness and comfort underfoot-make it ideal for high quality residential use.

## Newport

240 – Light Beige

920