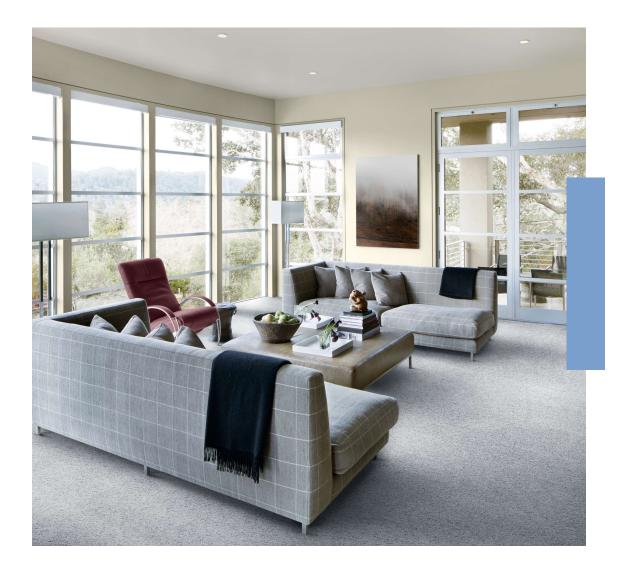

## Newport Collection

CARPET ROLL COLLECTION

Newport is an elegant, soft solid colour tufted carpet manufactured in Belgium. This collection is available in 6 original blends of colour and crafted from 100% Leonis PP ensuring superior softness and comfort underfoot-make it ideal for high quality residential use.