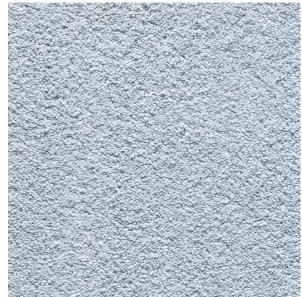

## Newport Collection

CARPET ROLL COLLECTION



Newport is an elegant, soft solid colour tufted carpet manufactured in Belgium. This collection is available in 6 original blends of colour and crafted from 100% Leonis PP ensuring superior softness and comfort underfoot-make it ideal for high quality residential use.

# Newport



### Specifications

Origin: Belgium
Manufacturing Process: Cut Pile

Manufacturing Composition: Tufting 1/10
Pile Content: 100% PP

Primary Backing: Woven PP

Pile Weight: 2.000 gr/sq.m Total Weight: 2.750 gr/sq.m

Pile Height: 12 mm Total Height: 14 mm

## Newport





240 – Light Beige

920

#### Specifications

Origin: Belgium
Manufacturing Process: Cut Pile

Manufacturing Composition: Tufting 1/10
Pile Content: 100% PP

Primary Backing: Woven PP

Pile Weight: 2.000 gr/sq.m Total Weight: 2.750 gr/sq.m

Pile Height: 12 mm Total Height: 14 mm