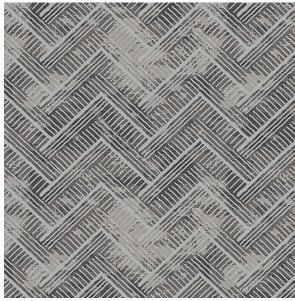

## Nola Collection

Col 06

Turkey

Cut Pile

#### Specifications

Origin:
Manufacturing Process:

Pile Content: 100% PP

Primary Backing: Cotton Back
Pile Weight: 1.039 gr/sq.m

Total Weight: 2.352 gr/sq.m

Pile Height: 10 mm Total Height: 11 mm