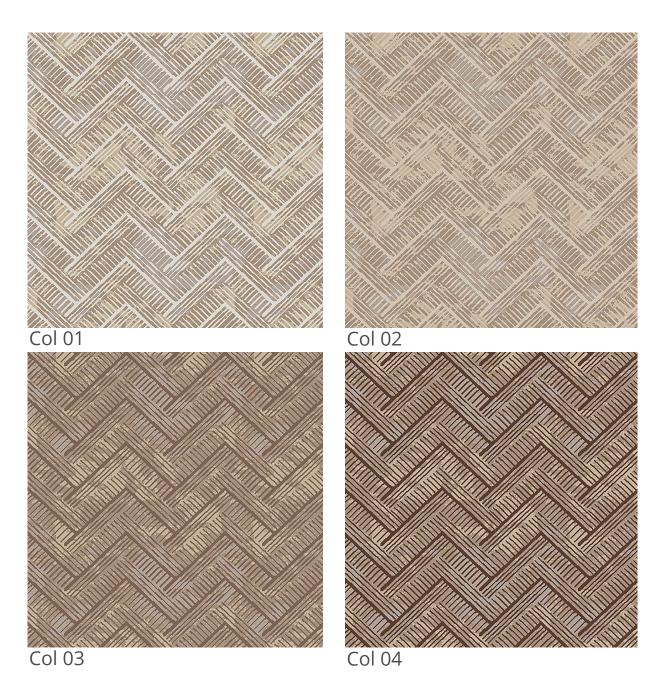

### CARPET ROLL COLLECTION

Nola is a contemporary herringbone pattern carpet manufactured in Turkey. This collection is available in 6 pattern blends of colour and crafted from 100%PP. The herringbone pattern is a fashionable take in repeat pattern design suitable for a variety of uses.

# Nola Collection

#### Specifications

Origin: Turkey
Manufacturing Process: Cut Pile
Pile Content: 100% PP

Primary Backing: Cotton Back
Pile Weight: 1.039 gr/sq.m
Total Weight: 2.352 gr/sq.m

Pile Height: 10 mm Total Height: 11 mm