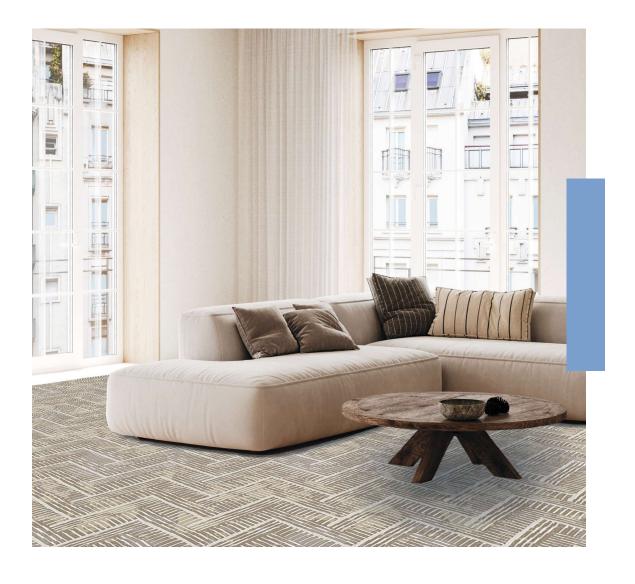

### Nola Collection

### CARPET ROLL COLLECTION

Nola is a contemporary herringbone pattern carpet manufactured in Turkey. This collection is available in 6 pattern blends of colour and crafted from 100%PP. The herringbone pattern is a fashionable take in repeat pattern design suitable for a variety of uses.