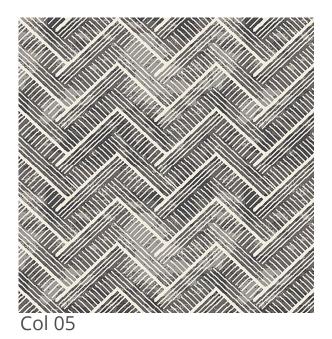

### Nola Collection

### CARPET ROLL COLLECTION



Nola is a contemporary herringbone pattern carpet manufactured in Turkey. This collection is available in 6 pattern blends of colour and crafted from 100%PP. The herringbone pattern is a fashionable take in repeat pattern design suitable for a variety of uses.

# Nola Collection



#### Specifications

Origin: Turkey
Manufacturing Process: Cut Pile
Pile Content: 100% PP

Primary Backing: Cotton Back
Pile Weight: 1.039 gr/sq.m
Total Weight: 2.352 gr/sq.m

Pile Height: 10 mm Total Height: 11 mm

## Nola Collection





Col 06

Turkey

Cut Pile

#### Specifications

Origin:
Manufacturing Process:

Pile Content: 100% PP

Primary Backing: Cotton Back
Pile Weight: 1.039 gr/sq.m

Total Weight: 2.352 gr/sq.m

Pile Height: 10 mm Total Height: 11 mm