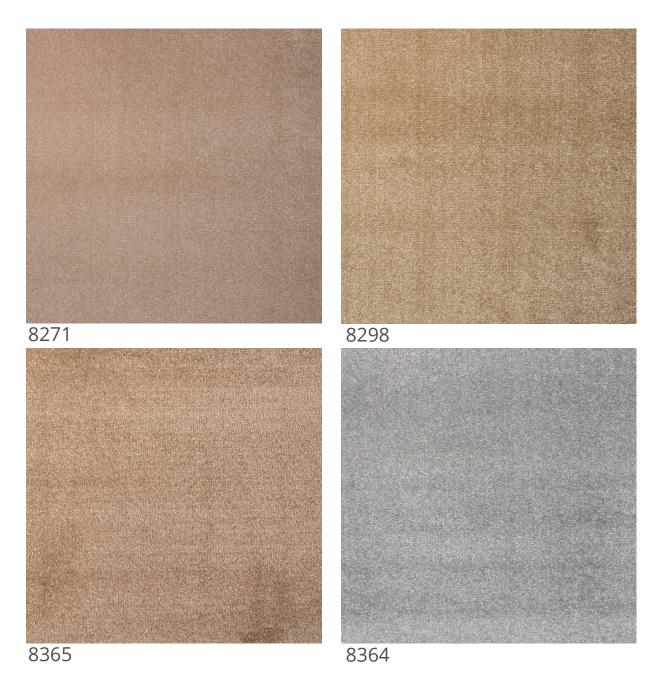

### CARPET ROLL COLLECTION

Sardinia is a contemporary, soft solid colour tufted carpet manufactured in Turkey. This collection is available in 6 original blends of colour and crafted from 100% PP with AB Action Back providing increased softness and comfort underfoot-make it ideal for high quality residential use.

## Sardinia Collection

8284 120