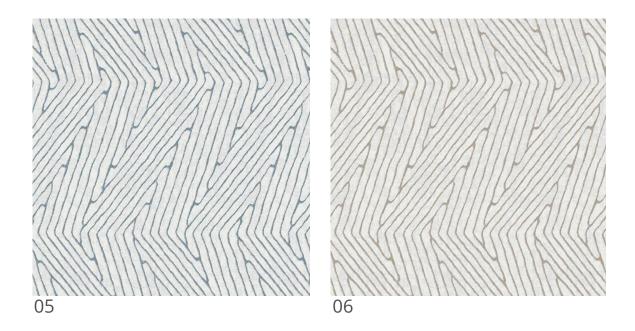

### CARPET ROLL COLLECTION

Tours is a contemporary, soft, abstract pattern curvilinear carpet manufactured in Turkey. This collection is available in 6 original blends of colour and crafted from 100% PP polyester providing increased softness and comfort. Tours is visually appealing in appearance and provides a fresh take in wall-to-wall carpets.

#### Specifications

Origin: Turkey
Manufacturing Process: Cut Pile

Pile Content: 60% & 40% Shrinking Polyester

Primary Backing: Woven PP
Density: 672,000 Pts
Total Weight: 2.150 gr/sq.m

Pile Height: 10 mm Total Height: 12 mm