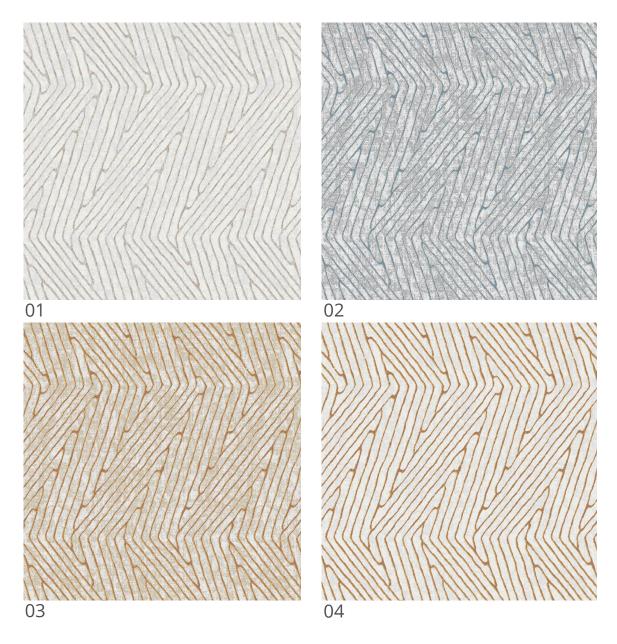

### CARPET ROLL COLLECTION

Tours is a contemporary, soft, abstract pattern curvilinear carpet manufactured in Turkey. This collection is available in 6 original blends of colour and crafted from 100% PP polyester providing increased softness and comfort. Tours is visually appealing in appearance and provides a fresh take in wall-to-wall carpets.

#### Specifications

Origin: Turkey
Manufacturing Process: Cut Pile

Pile Content: 60% & 40% Shrinking Polyester

Primary Backing: Woven PP
Density: 672,000 Pts
Total Weight: 2.150 gr/sq.m

Pile Height: 10 mm Total Height: 12 mm