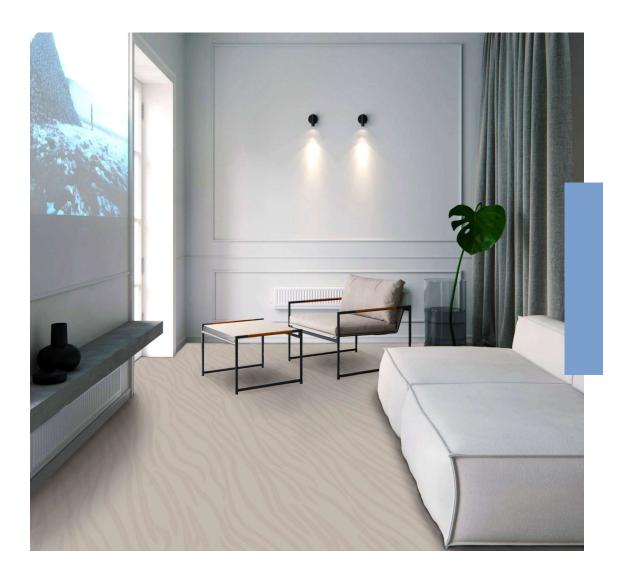

# **Turin Collection**

Turin is a cut and loop geometrical carpet manufactured in Turkey. This collection is available in 6 pattern blends of colour and crafted from 100% PP. The geometrical wave pattern is a classic always in style in repeat textural design suitable for a variety of uses.