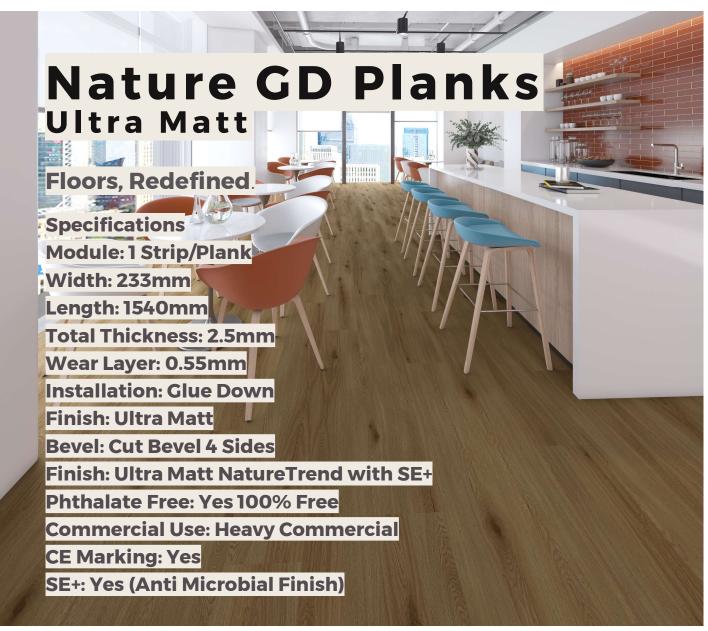

#### GD LVT Flooring

### **The Original Core Board.**

Firmfit is a premium brand in modular vinyl flooring and currently the largest manufacturer in capacity worldwide

Firmfit GD LVT, offer high-end flooring solutions offering exceptional durability and aesthetic appeal. Firmfit GD LVT works well with acoustics and is ideal for high-traffic environments such as luxury hospitality, corporate offices, retail establishments, and educational institutions. Its exceptional resistance to wear and tear, coupled with its inherent GD sound-dampening properties, can create spaces that are not only visually stunning but also highly functional and resilient...

Nature GD Planks

Nature GD Tiles

Nature GD Herringbone

### **Nature GD Collection**

Glue Down LVT Flooring

#### **NaturTrend**

Finish Vinyl never looked so real

- Consistent
  sheen at different
  angles even after
  wear and tear
- No difference between planks & batches
- The perfect natural look for your home
- Stain and traffic resistance are even improved
- **Easier to clean**
- Embossed in Register for a realistic look and feel
- Improved gloss endurance even after wear and tear

### **NaturTrend**

Finish Vinyl never looked so real

### **ULTRA-MATTE** NO MATTER WHAT