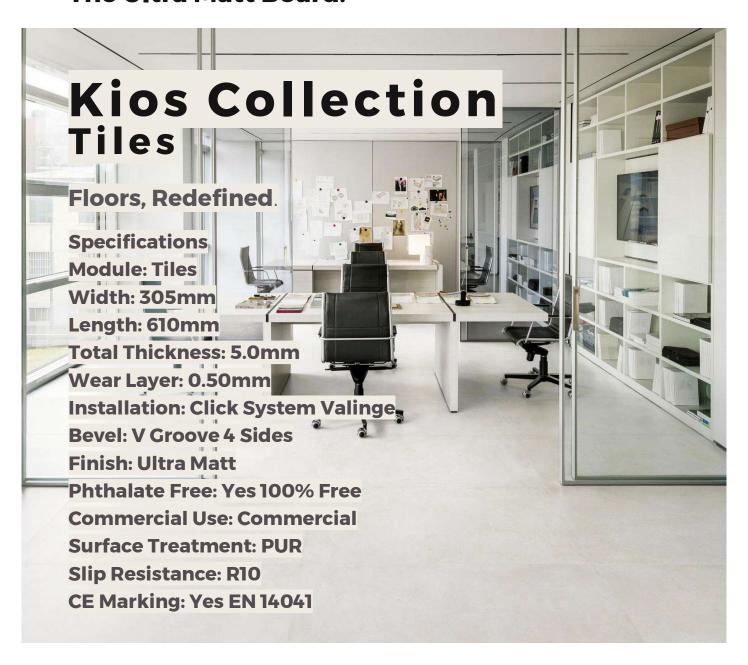

#### The Ultra Matt Board.

Tegola Oneflor is a premium brand in modular vinyl flooring and currently the largest manufacturer in capacity worldwide

Tegola Oneflor Click LVT, offers high-end flooring solutions offering exceptional durability and aesthetic appeal, Tegola Oneflor Click LVT is ideal for high-traffic environments such as luxury hospitality, corporate offices, retail establishments, and educational institutions. Its exceptional resistance to wear and tear, coupled with its sound-dampening properties, can create spaces that are not only visually stunning but also highly functional and resilient for commercial and residential spaces alike.