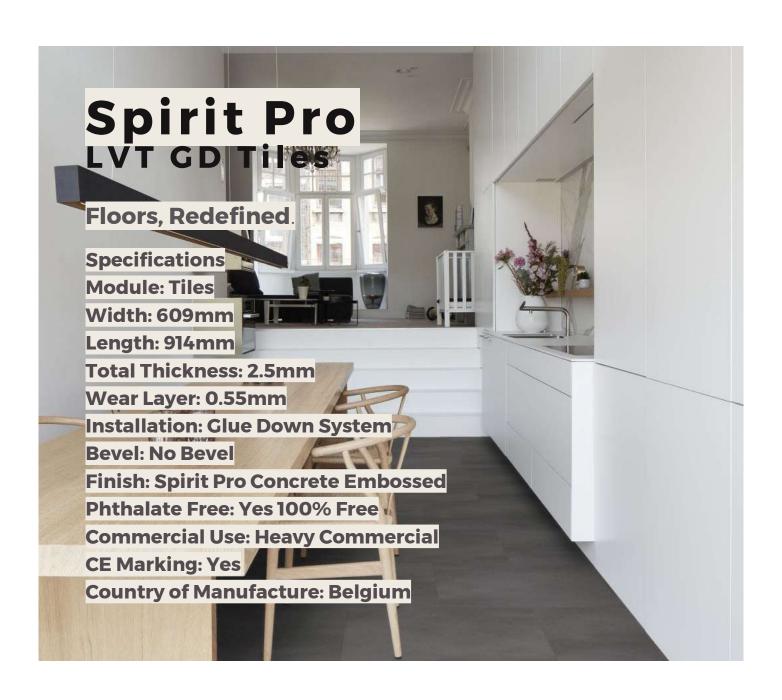

### LVT Flooring

BerryAlloc® offers a wide array of interior solutions for residential and commercial projects, ranging from laminate, vinyl and parquet floors to wall panels. The extensive BerryAlloc® product range has a lifetime warranty, is durable and meets current aesthetic and technical requirements: quality, variety of finishes, durability, longevity and ease of installation.

Designed and manufactured in Belgium, Berry Alloc demonstrates a strong commitment to sustainability, ensuring its flooring products enhance aesthetic appeal and promote environmental well-being.

Spirit Pro GD Planks

Spirit Pro GD Tiles