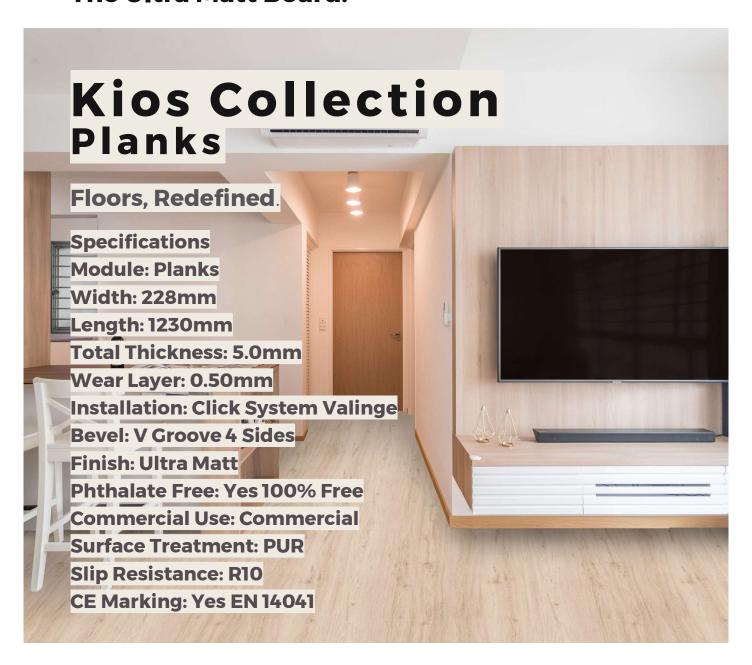

#### The Ultra Matt Board.

Tegola Oneflor is a premium brand in modular vinyl flooring and currently the largest manufacturer in capacity worldwide

Tegola Oneflor Click LVT, offers high-end flooring solutions offering exceptional durability and aesthetic appeal, Tegola Oneflor Click LVT is ideal for high-traffic environments such as luxury hospitality, corporate offices, retail establishments, and educational institutions. Its exceptional resistance to wear and tear, coupled with its sound-dampening properties, can create spaces that are not only visually stunning but also highly functional and resilient for commercial and residential spaces alike.

### Click LVT In Stock

Renovation Furniture Trading LLC

LVT Flooring Planks

The Ultra Matt Board.

White Oak

LVT Flooring Planks

Light Oak

LVT Flooring Planks

The Ultra Matt Board.

Natural Oak

LVT Flooring Planks

The Ultra Matt Board.

Red Oak

LVT Flooring Planks

Light Grey Oak

LVT Flooring Planks

The Ultra Matt Board.

Walnut