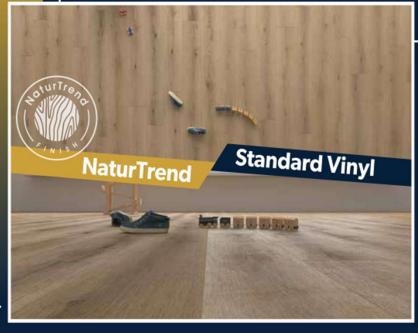

#### **NaturTrend**

Finish Vinyl never looked so real

- Consistent
  sheen at different
  angles even after
  wear and tear
- No difference between planks & batches
- The perfect natural look for your home
- Stain and traffic resistance are even improved
- **Easier to clean**
- Embossed in Register for a realistic look and feel
- Improved gloss endurance even after wear and tear

### **NaturTrend**

Finish Vinyl never looked so real