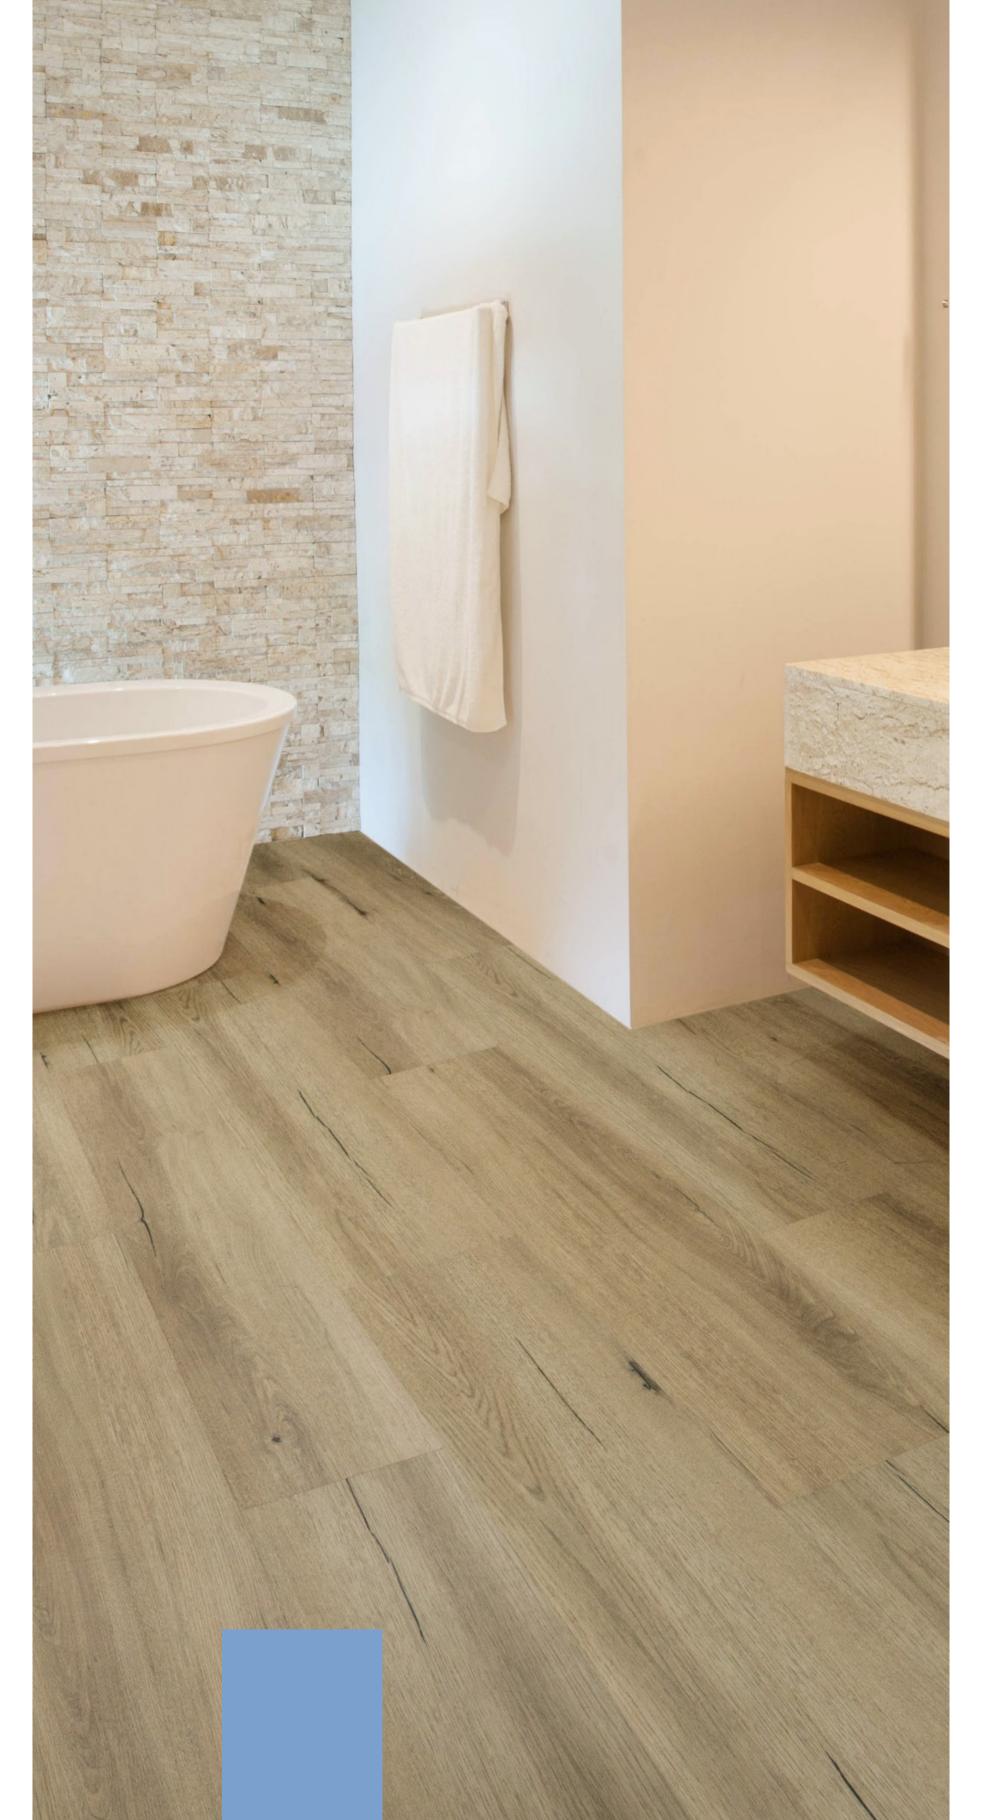

### SPC FLOORING

- 100% Waterproof
- Scratch & Stain Resistant
- Easy to Clean & Maintain
- Stable to Sunlight
- No Acclimation Required
- No Telegraphing
- Recyclable & Phthalate Free

1352