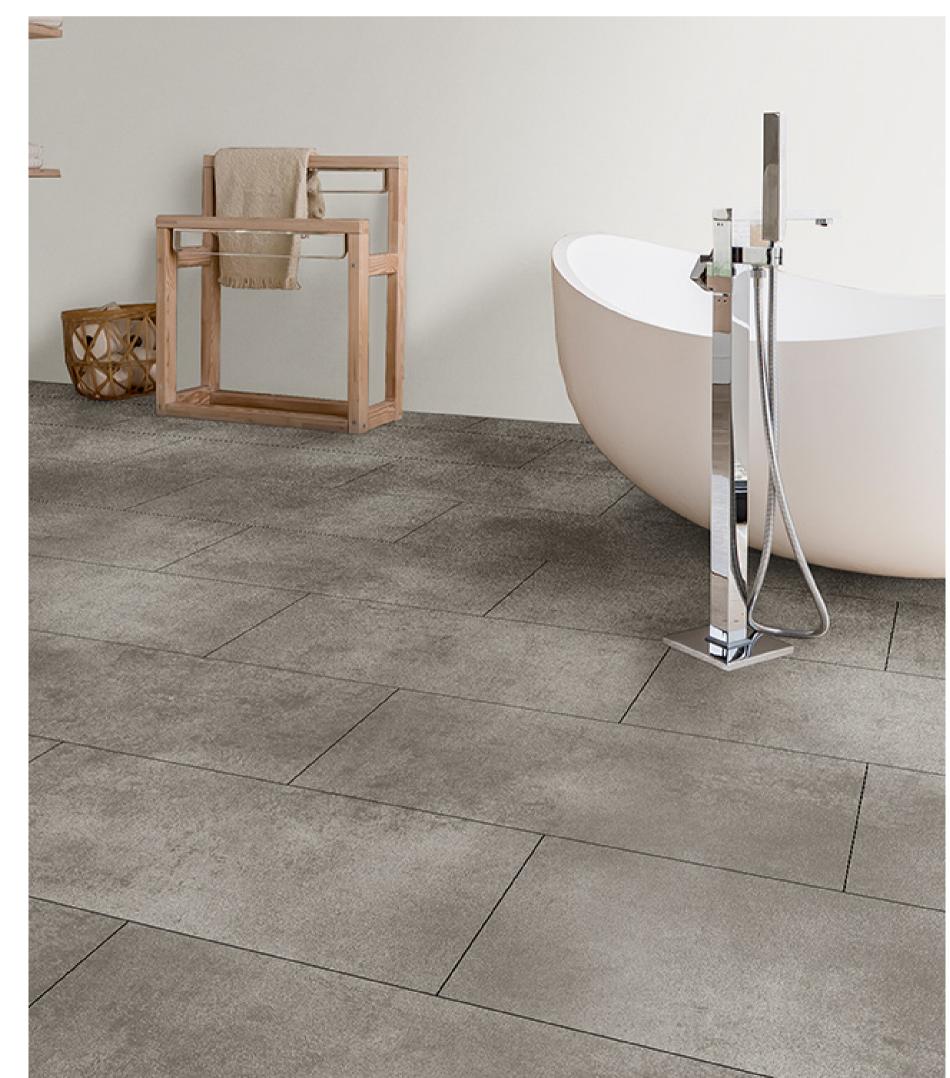

#### Specifications

Collection: Herringbone

Design: Plank Width: 123mm

Length: 615mm

Thickness: 4mm

Wear Layer: 0.55mm

Installation: Click Tight Lock Bevel: 4-Sided Bevel

1860