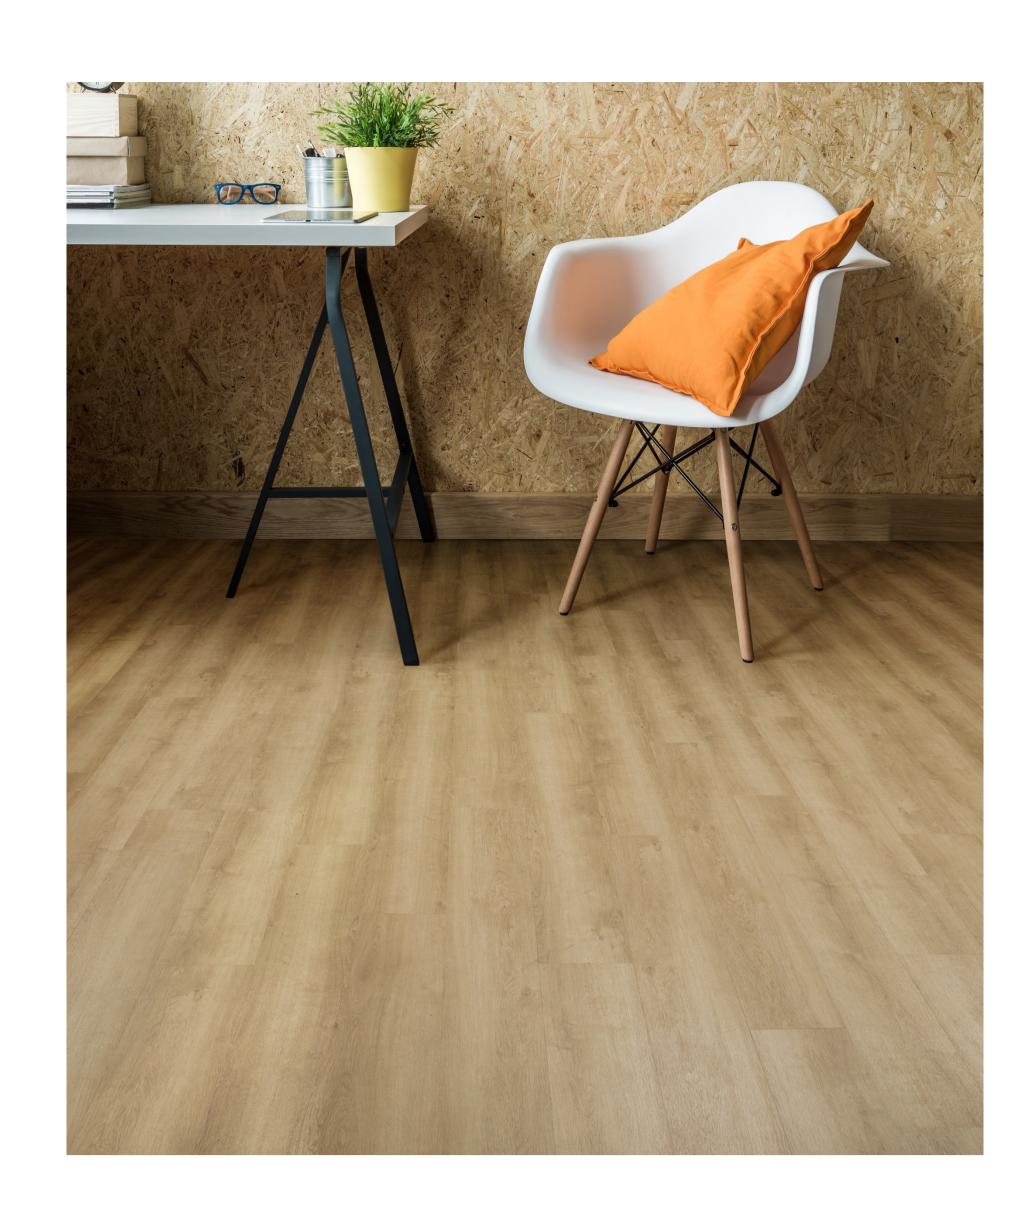

#### Specifications

Collection: Herringbone

Design: Plank Width: 123mm

Length: 615mm

Thickness: 4mm

Wear Layer: 0.55mm

Installation: Click Tight Lock Bevel: 4-Sided Bevel

2761