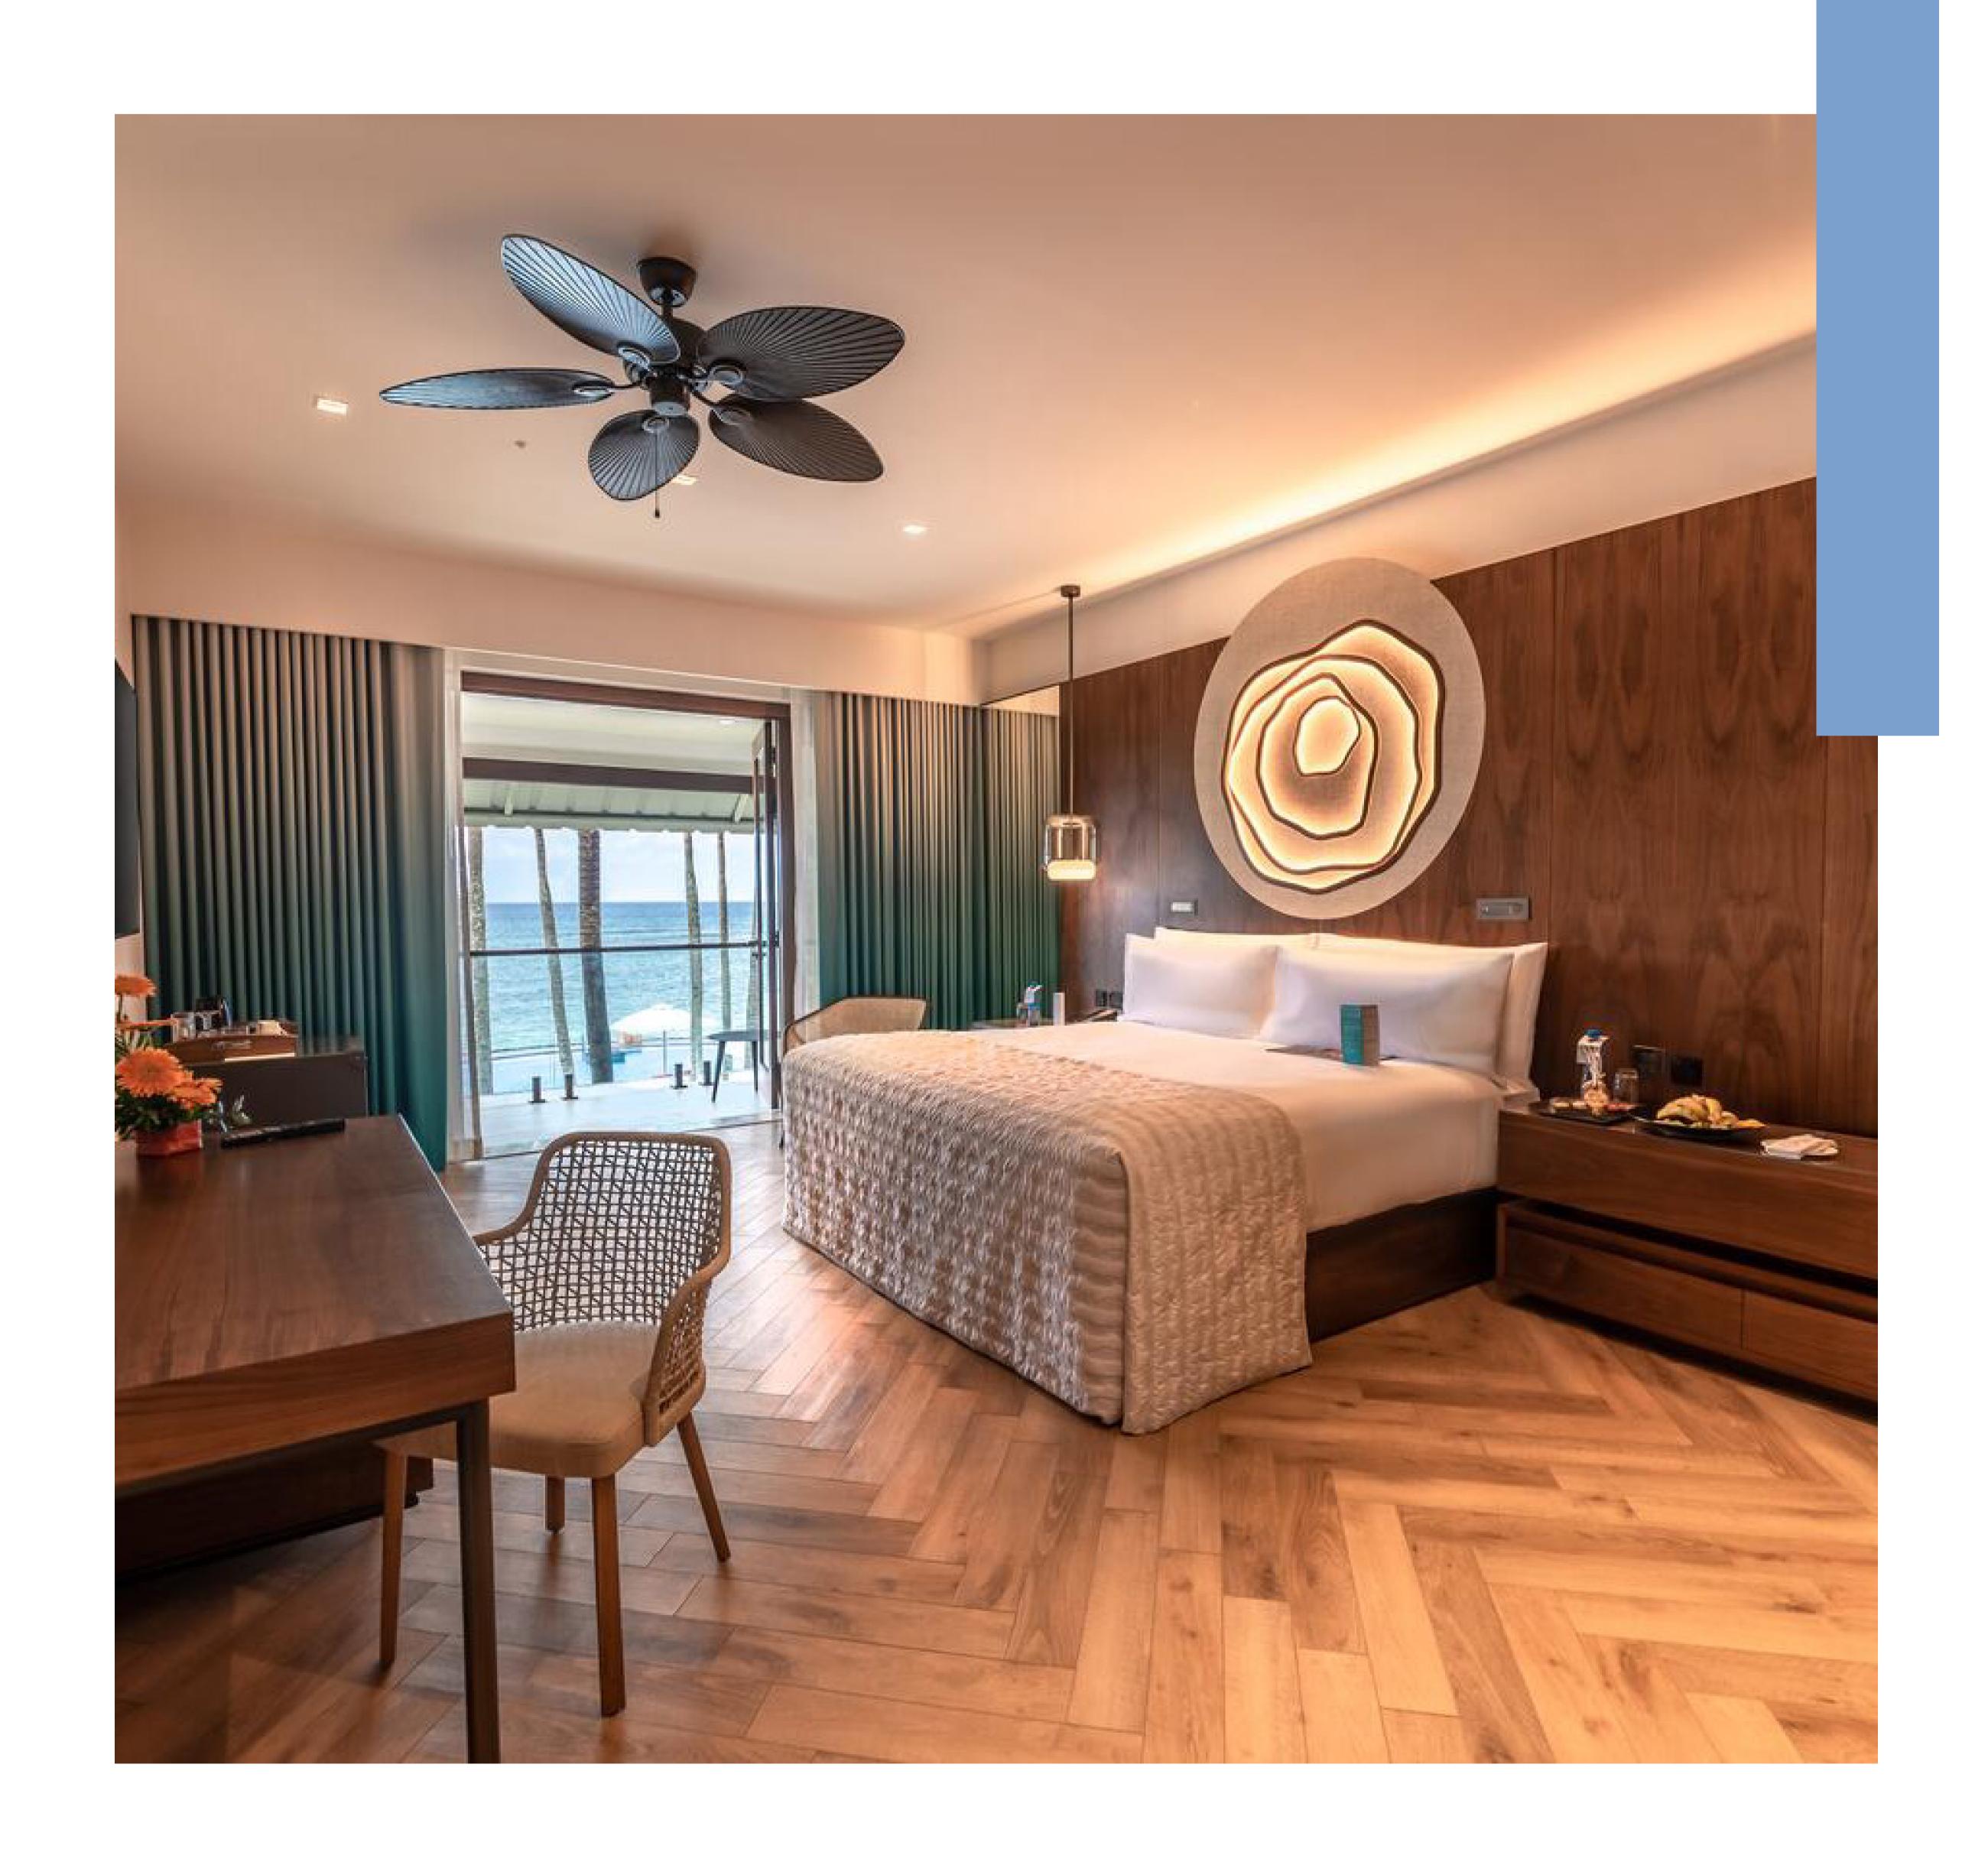

### SPC FLOORING

- 100% Waterproof
- Scratch & Stain Resistant
- Easy to Clean & Maintain
- Stable to Sunlight
- No Acclimation Required
- No Telegraphing
- Recyclable & Phthalate Free

1352

#### Specifications

Collection: Herringbone

Design: Plank Width: 123mm

Length: 615mm

Thickness: 4mm

Wear Layer: 0.55mm

Installation: Click Tight Lock Bevel: 4-Sided Bevel

1860