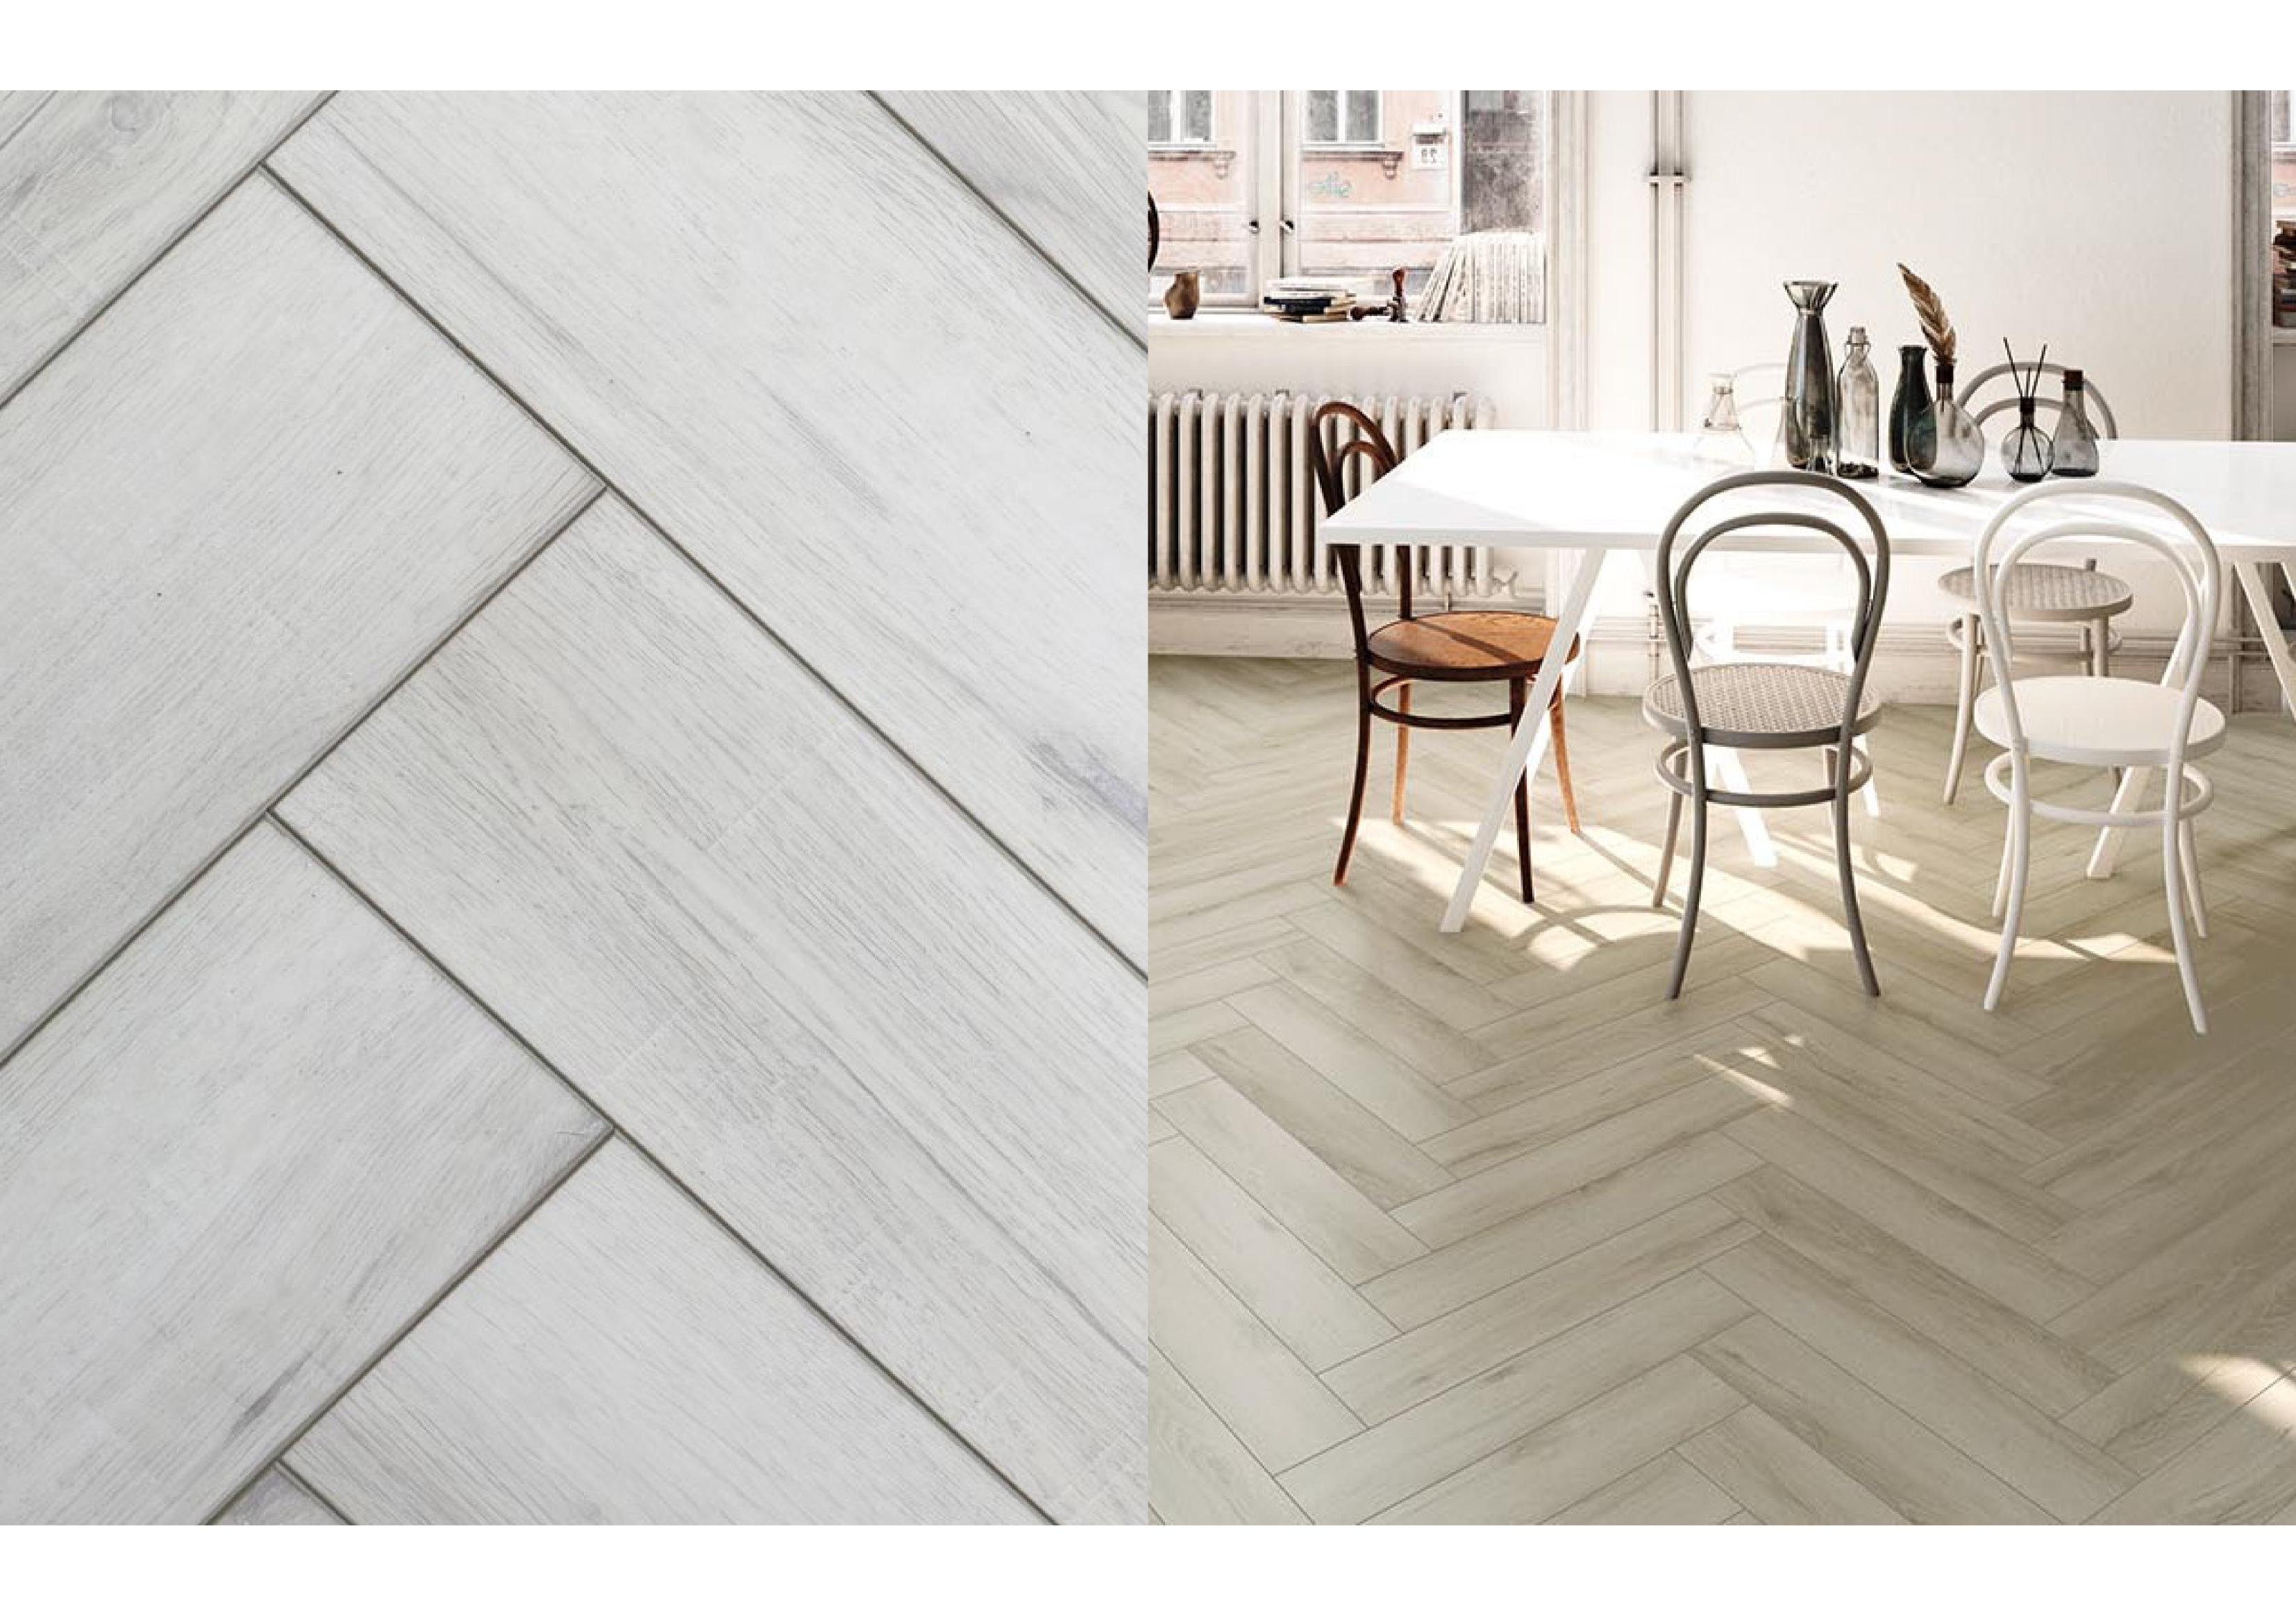

#### Specifications

Collection: Herringbone

Design: Plank

Width: 123mm Length: 615mm

Length: 615mr
Thickness: 4mm

Wear Layer: 0.55mm

Installation: Click Tight Lock Bevel: 4-Sided Bevel

563