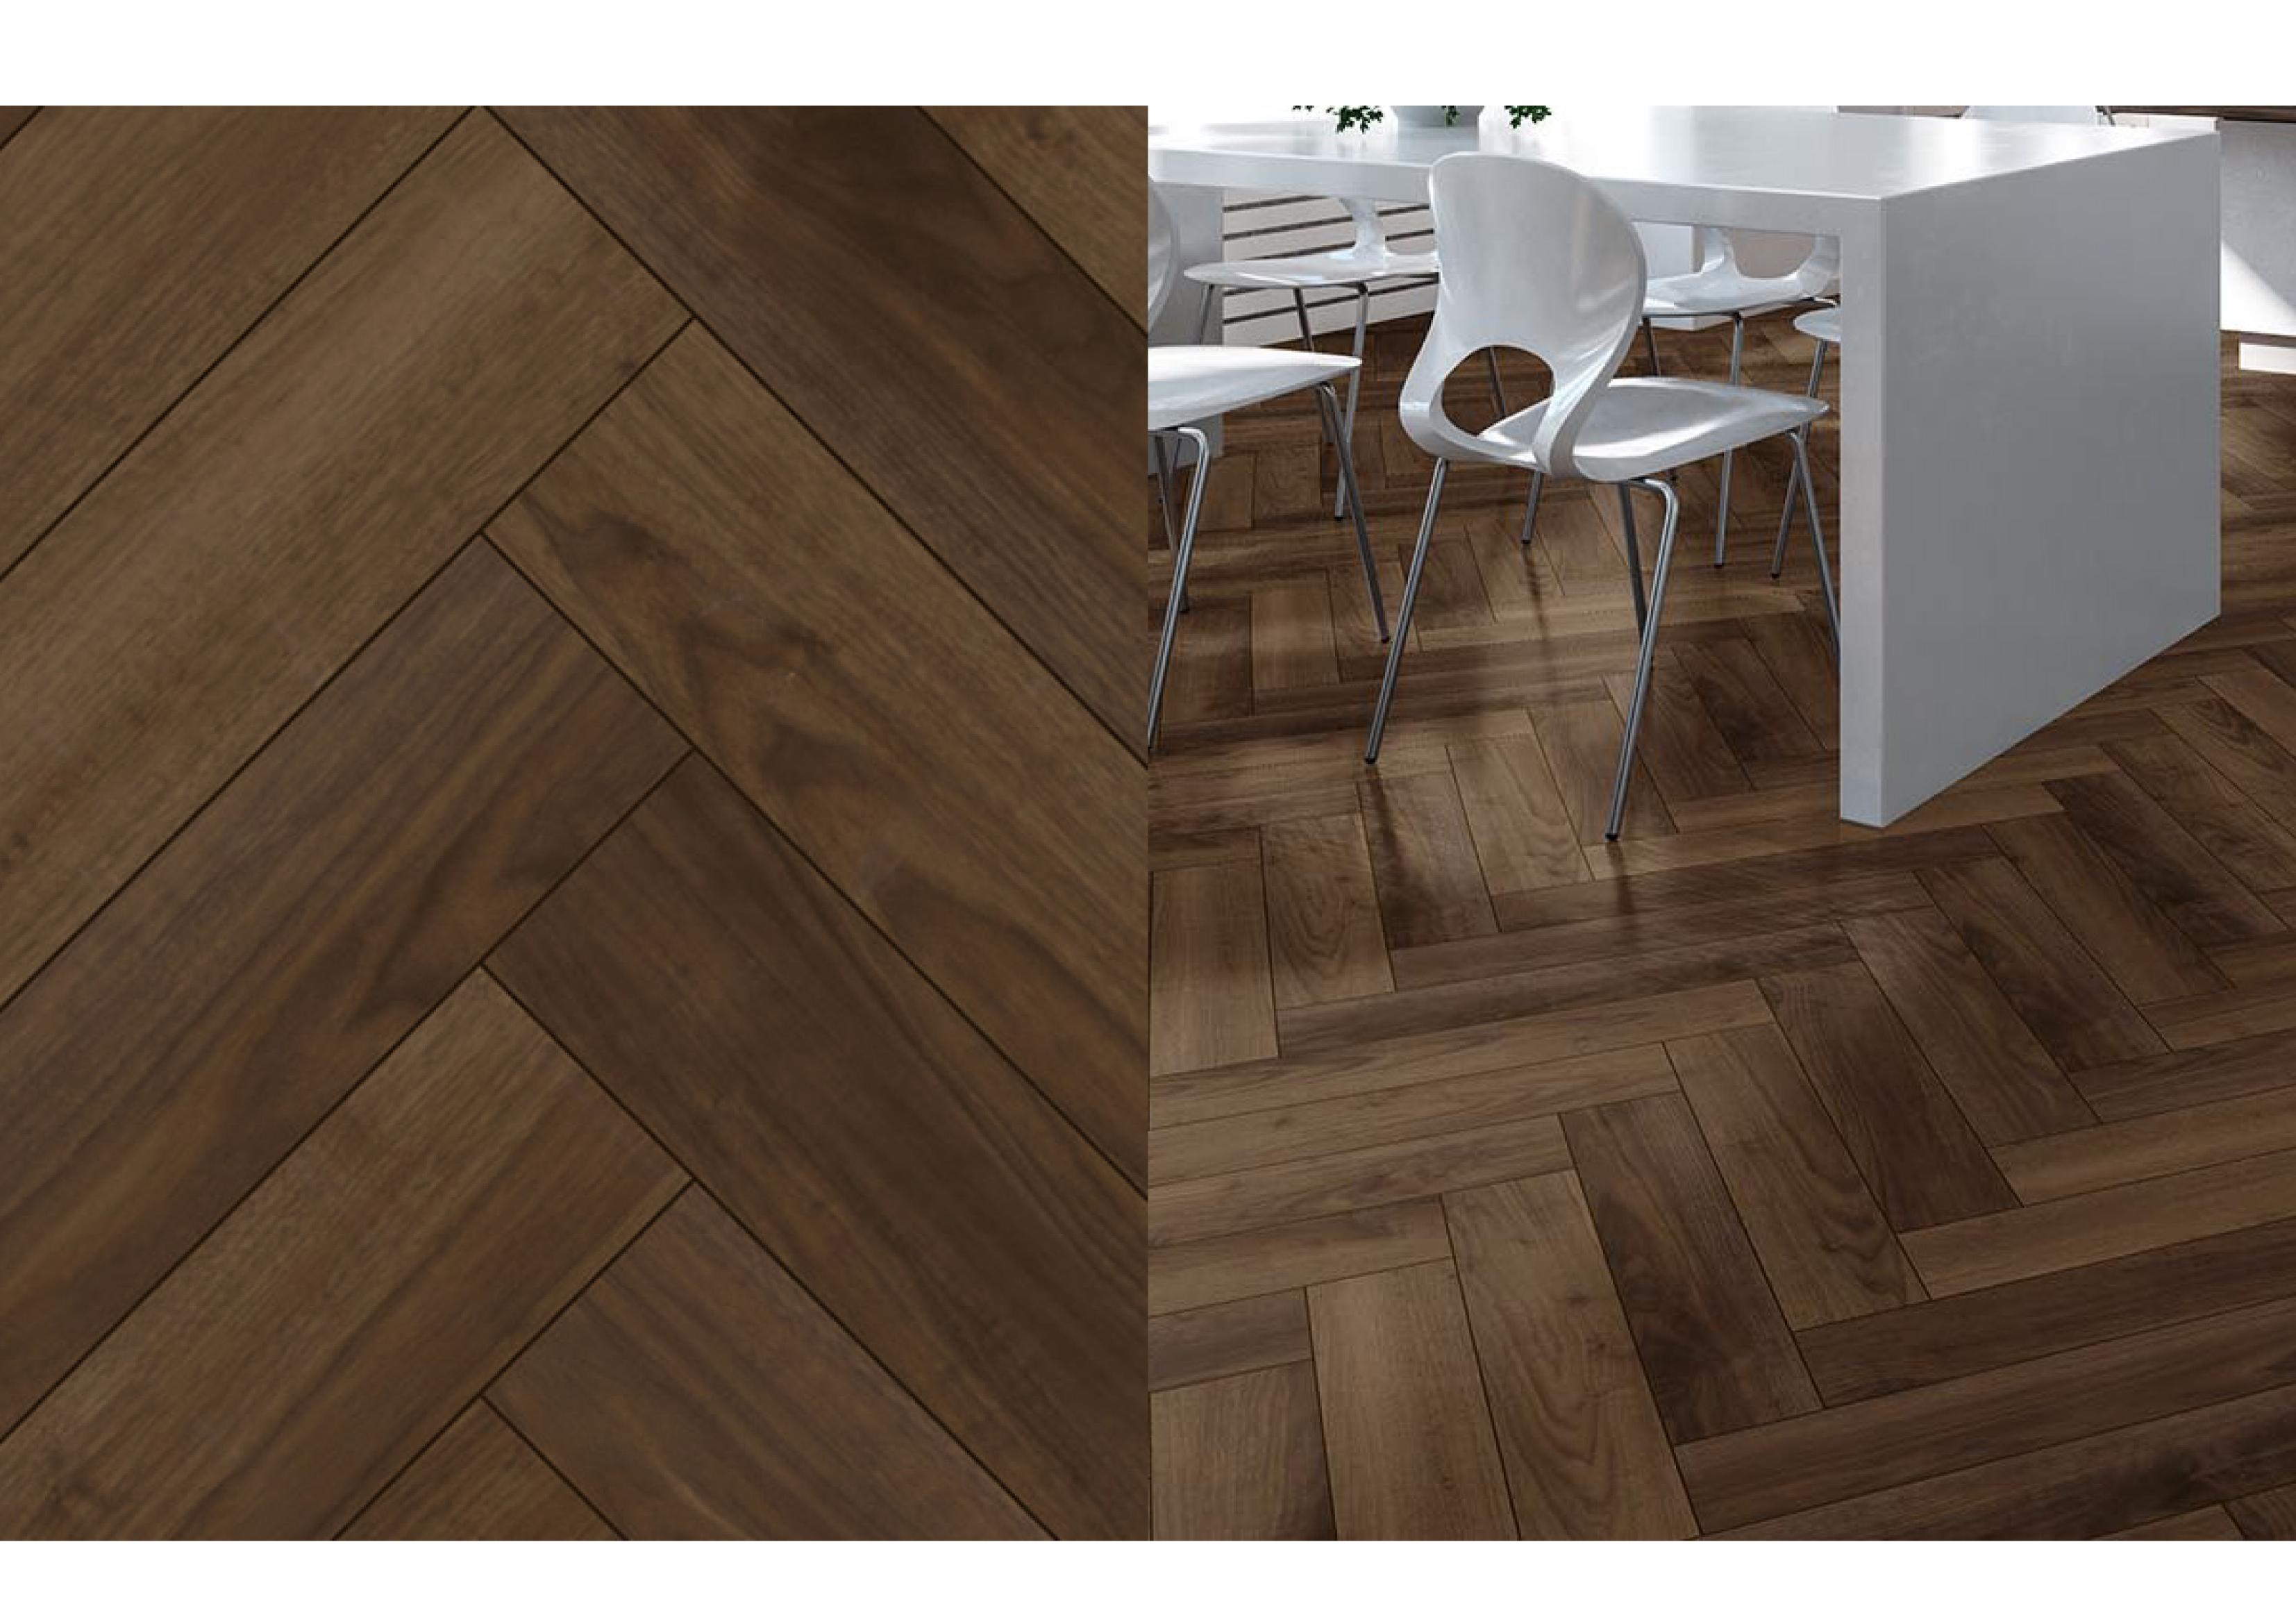

#### Specifications

Collection: Herringbone

Design: Plank Width: 123mm

Length: 615mm

Thickness: 4mm

Wear Layer: 0.55mm

Installation: Click Tight Lock Bevel: 4-Sided Bevel

2761