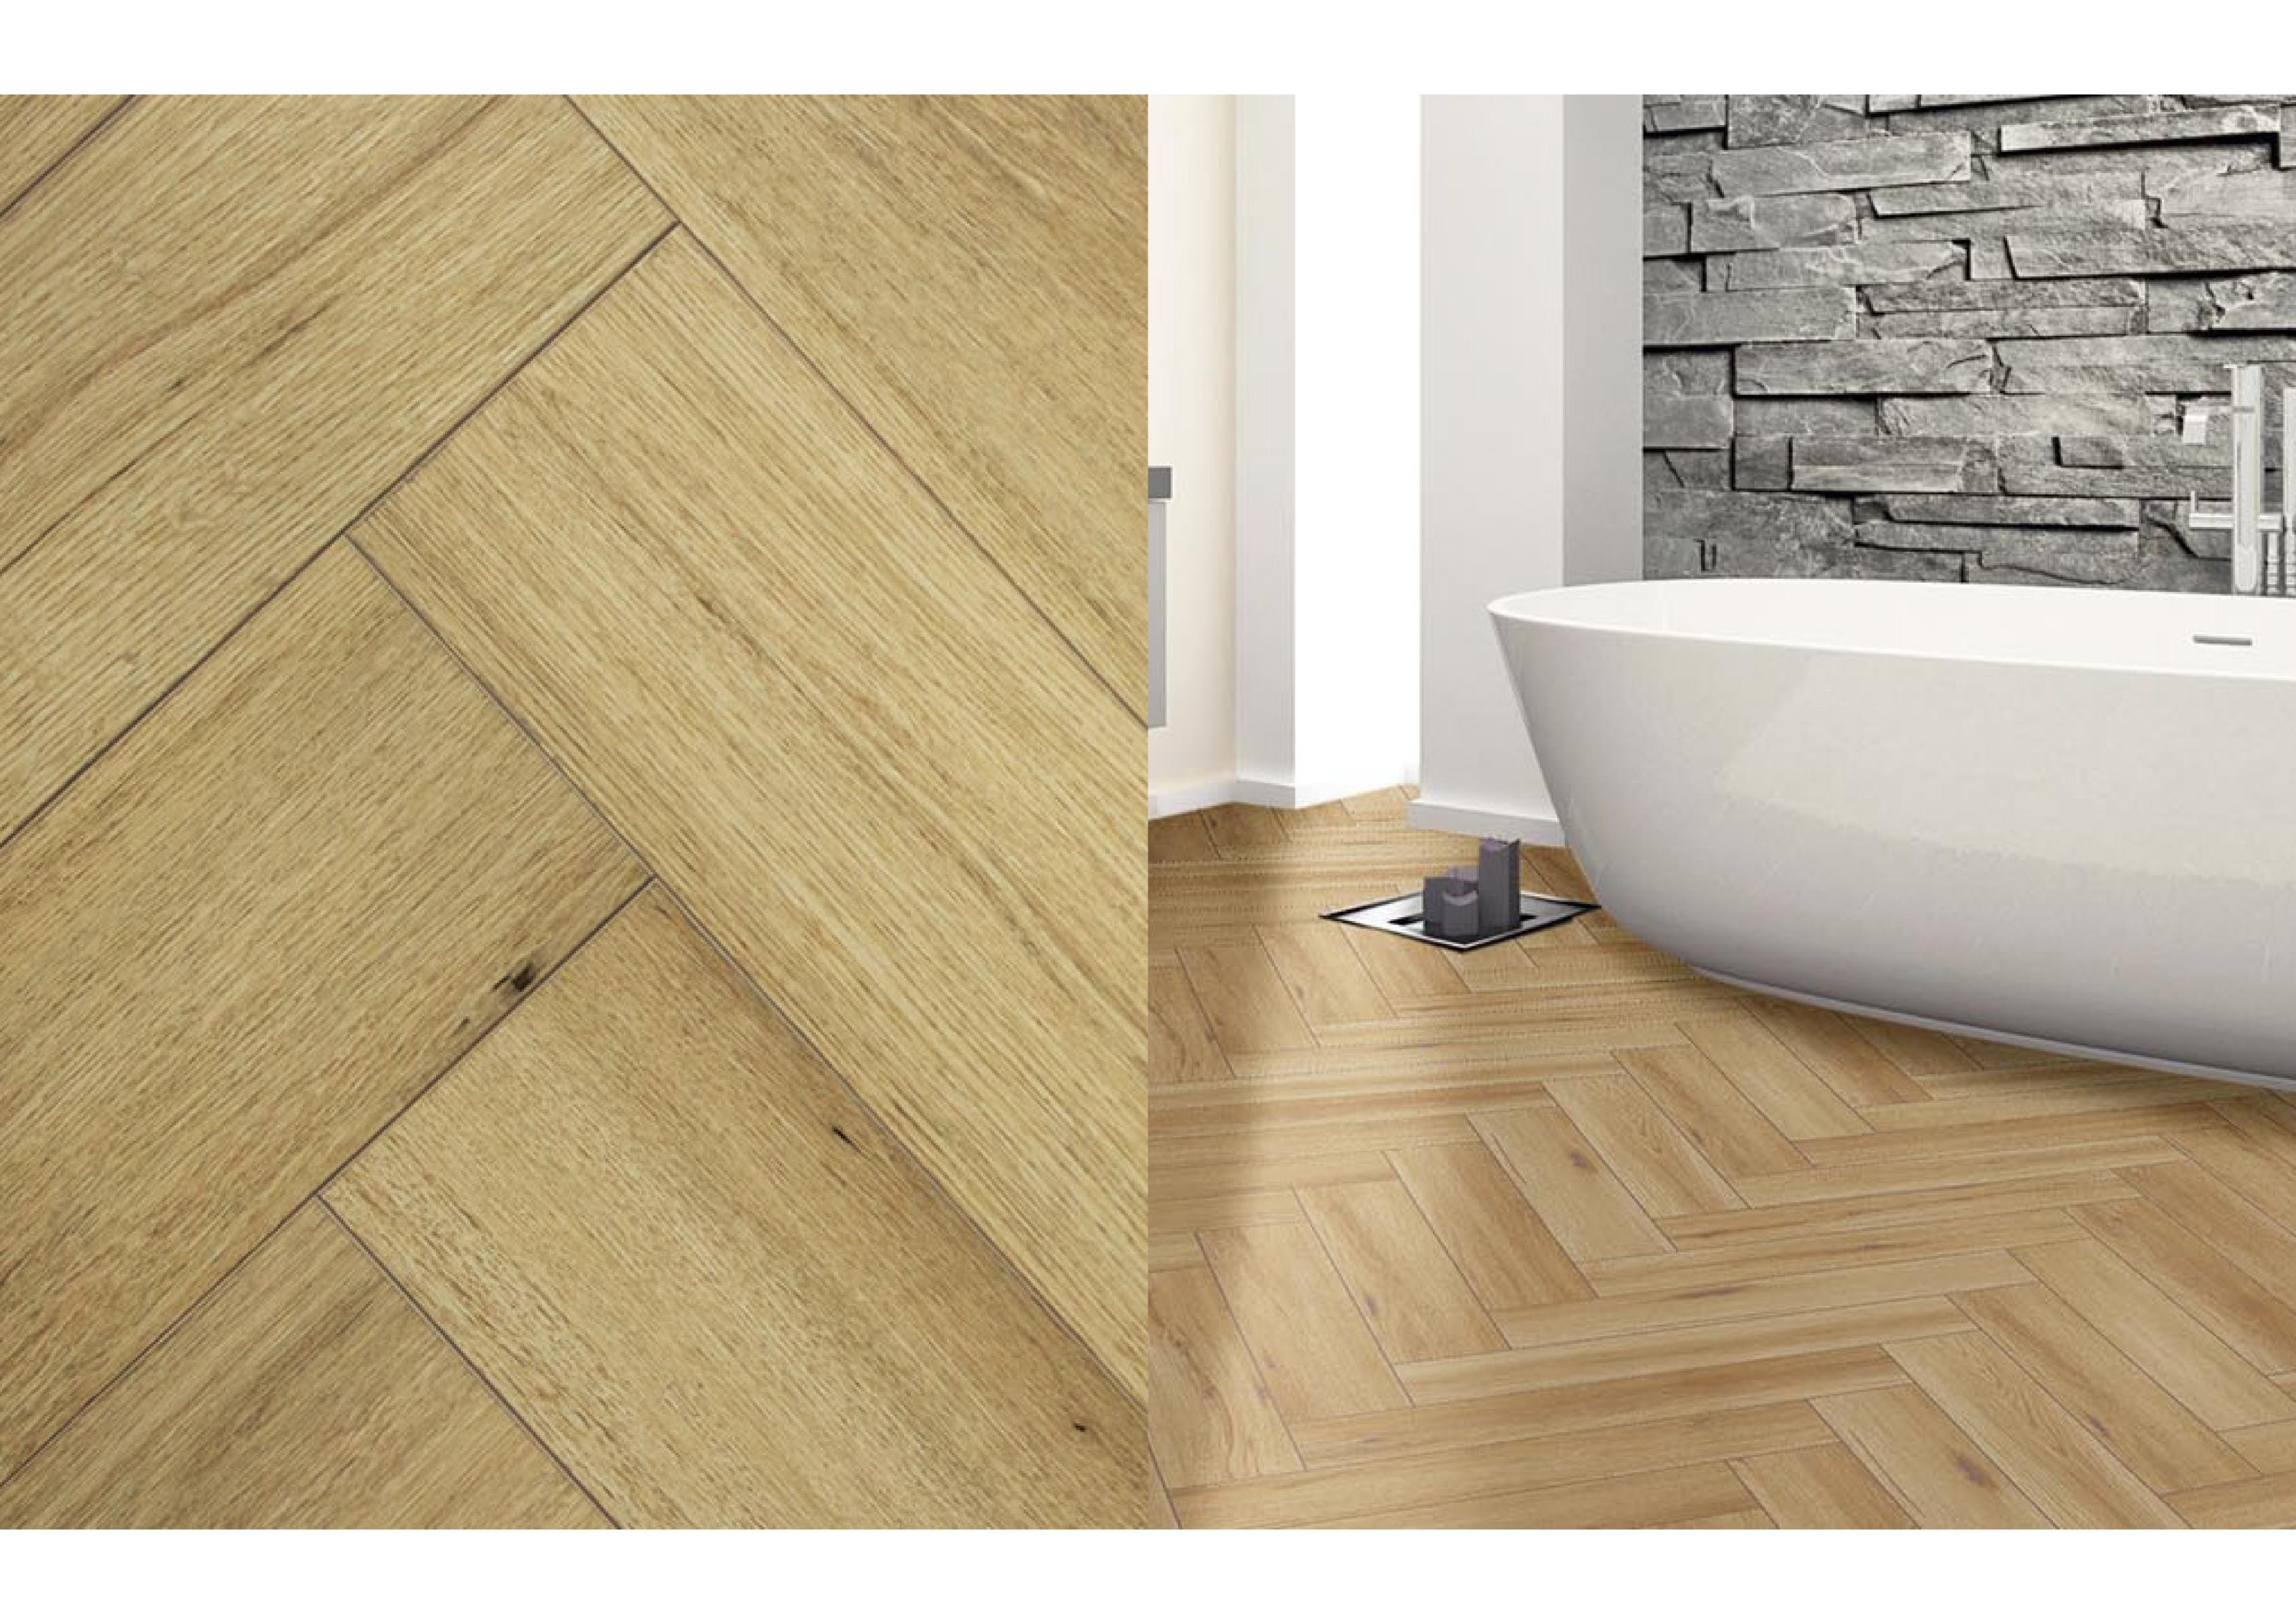

#### Specifications

Collection: Herringbone

Design: Plank Width: 123mm

Length: 615mm

Thickness: 4mm

Wear Layer: 0.55mm

Installation: Click Tight Lock Bevel: 4-Sided Bevel

1860