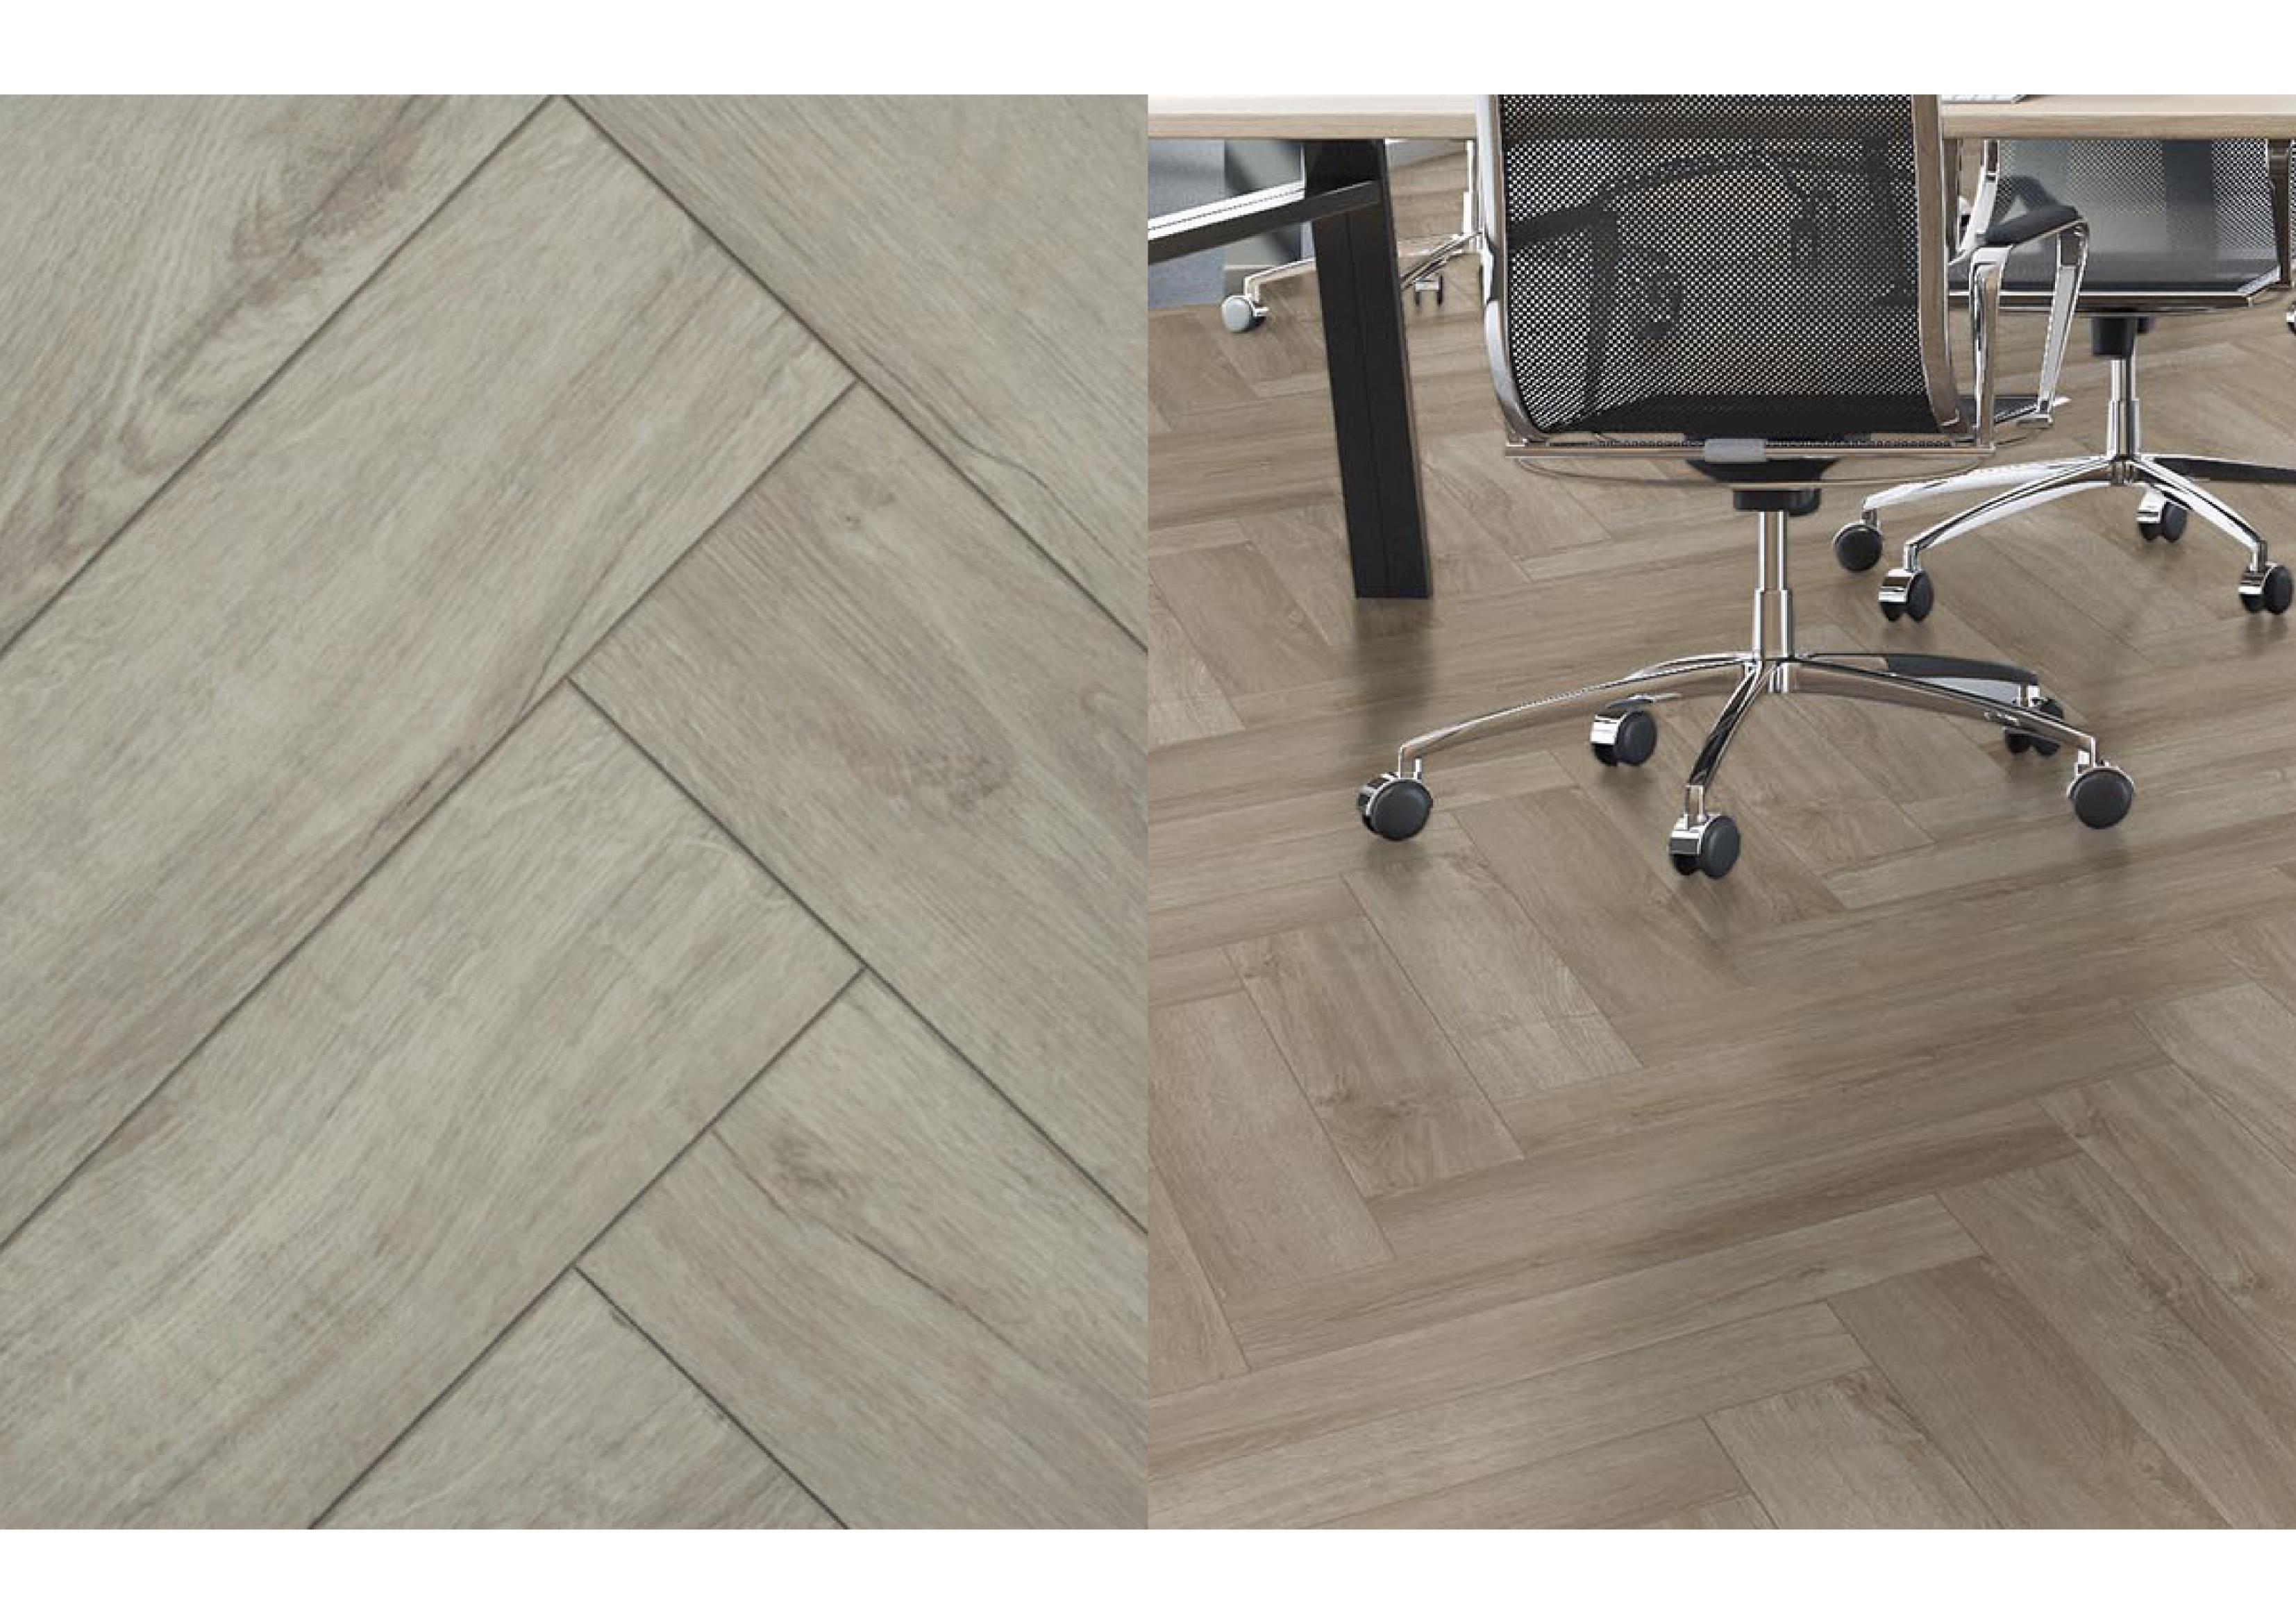

#### Specifications

Collection: Herringbone

Design: Plank Width: 123mm

Length: 615mm

Thickness: 4mm

Wear Layer: 0.55mm

Installation: Click Tight Lock Bevel: 4-Sided Bevel

2761