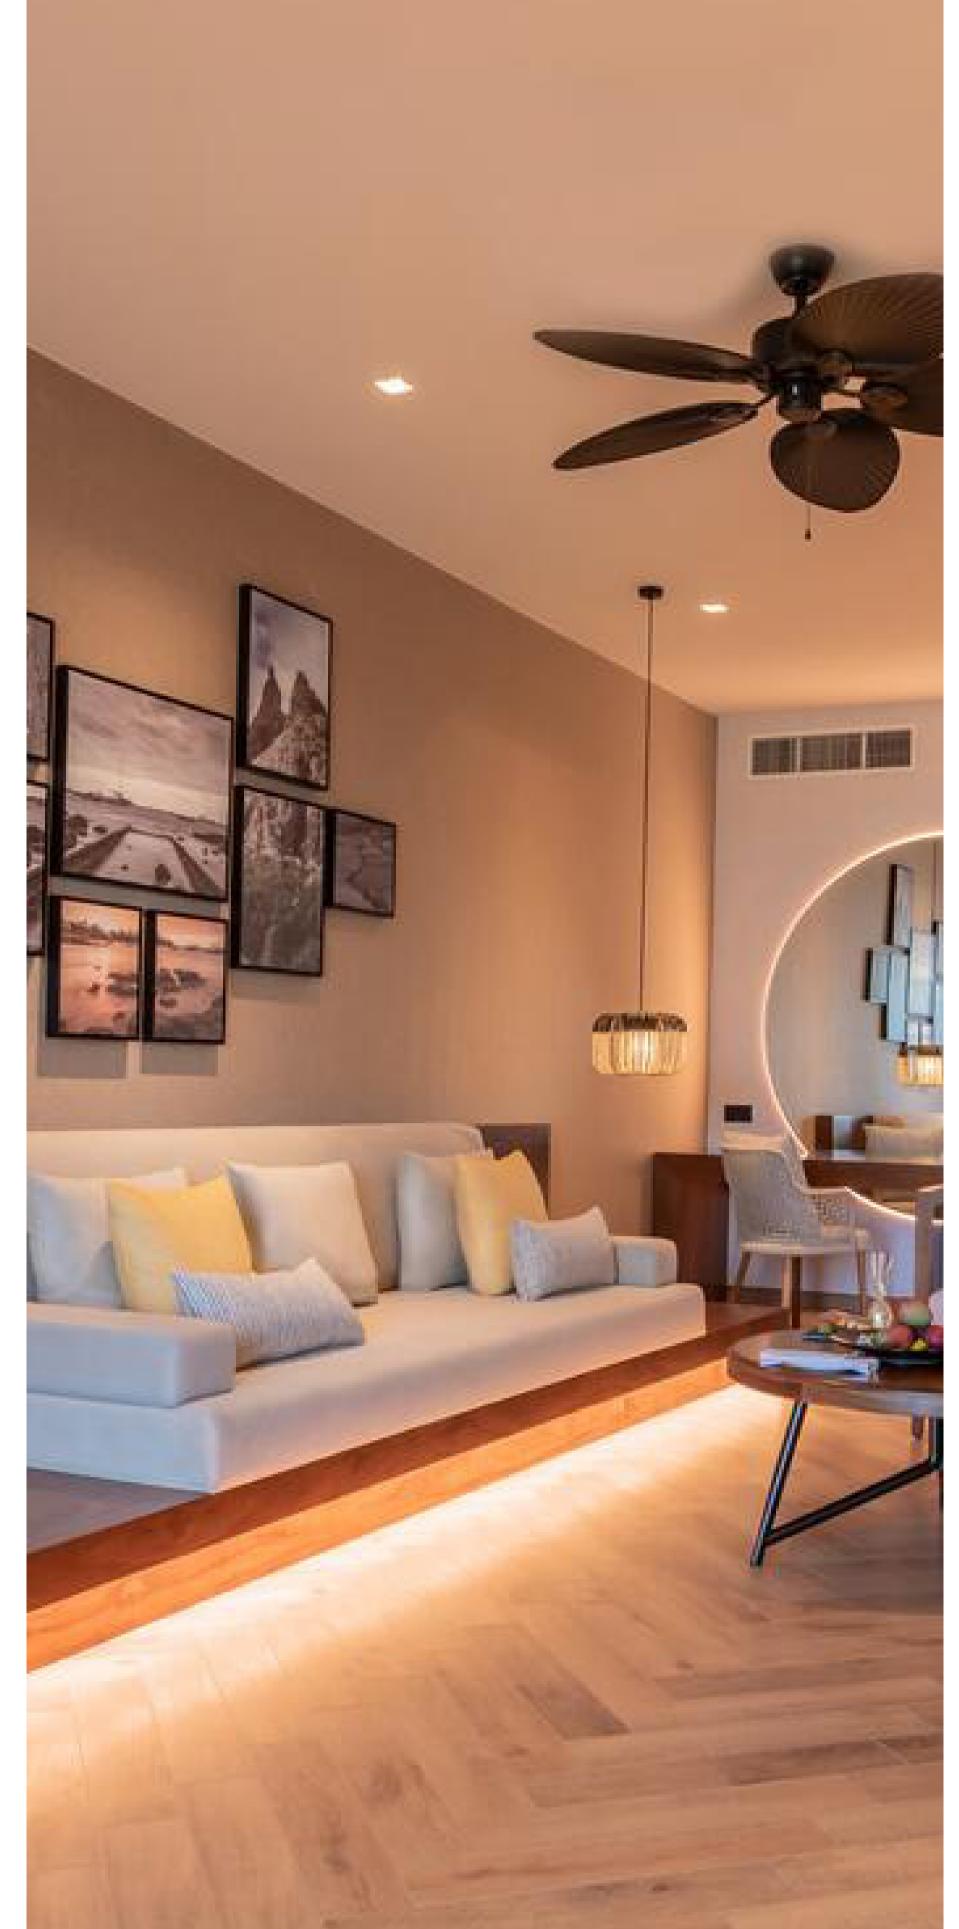

#### Specifications

Collection: Herringbone

Design: Plank

Width: 123mm Length: 615mm

Length: 615mr
Thickness: 4mm

Wear Layer: 0.55mm

Installation: Click Tight Lock Bevel: 4-Sided Bevel

563