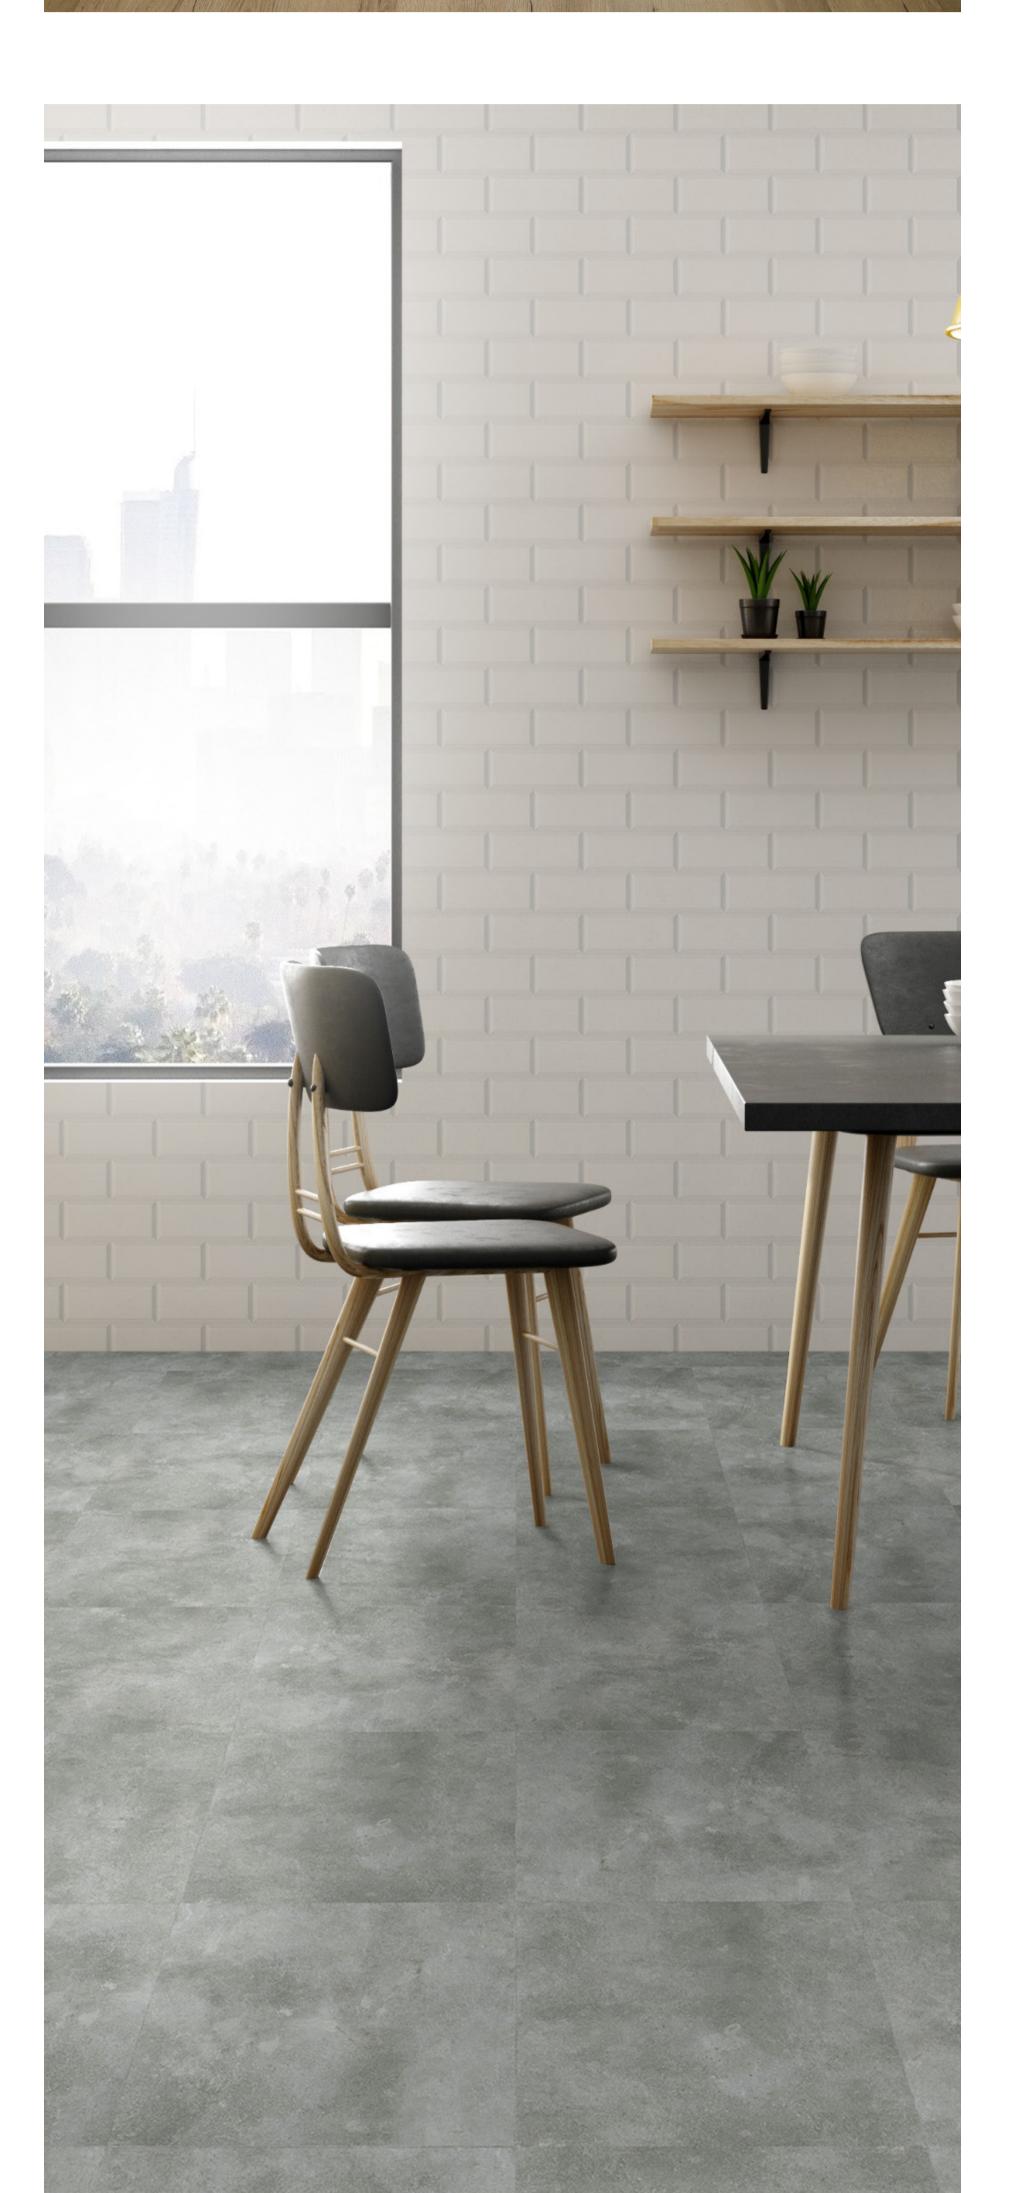

#### Specifications

Collection: Herringbone

Design: Plank
Width: 123mm
Length: 615mm

Thickness: 4mm

Wear Layer: 0.55mm

Installation: Click Tight Lock Bevel: 4-Sided Bevel